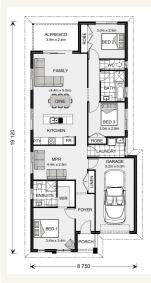

### House and land package from \$344,900\*

#### Address: 475 Tatlock Street , Horsham

Inclusions:

- + Great use of space
- + Concrete Driveway
- + Downlights through the living areas
- + Open Plan Living
- + Good Heating and Cooling
- + All Horsham Site Costs



\*Images and photographs may depict fixtures, finishes and features either not supplied by G.J. Gardner Homes or not included in any price stated. These items include furniture, swimming pools, pool decks, fences, landscaping - including planter boxes, retaining walls, water features, pergolas, screens and decorative landscaping items such as fencing and outdoor kitchens and barbeques. For detailed home pricing, please talk to a new homes consultant.

## Welcome home.

Stonehaven 153 - Express Series



## Give us a call or drop in for a chat today.

### Office:

Ararat 92 Barkly Street, Ararat Vic 3377 Jacorey Pty Ltd, CDB-U 49694.

Kerry Wade New Home Consultant Call: +61428852820 Email: kerry.wade@gjgardner.com.au

Call: 03 5352 3298 Email: ararat@gjgardner.com.au Or visit gjgardner.c