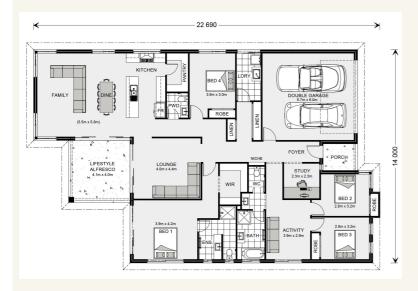

# House and land package from \$484,397\*

### Address: 481 Tatlock Street, Horsham

#### Inclusions:

- + Family home
- + All Floorcoverings
- + Downlights through the living areas
- Open Plan Living
- + Good Heating and Cooling
- + All Horsham Site Costs

\*Images and photographs may depict fixtures, finishes and features either not supplied by G.J. Gardner Homes or not included in any price stated. These items include furniture, swimming pools, pool decks, fences, landscaping - including planter boxes, retaining walls, water features, pergolas, screens and decorative landscaping items such as fencing and outdoor kitchens and barbeques. For detailed home pricing, please talk to a new homes consultant.

## Hawkesbury - Element Series

Give us a call or drop in for a chat today.