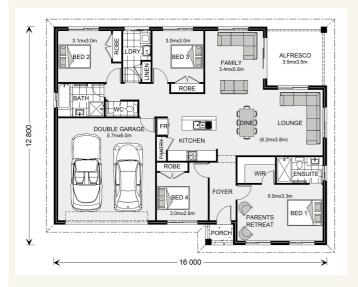

# House and land package from \$389,000\*

Address: 301 Seater Close, Horsham

#### Inclusions:

- + Family home
- + All Floorcoverings
- + Downlights through the living areas
- Open Plan Living
- + Good Heating and Cooling
- + All Horsham Site Costs

\*Images and photographs may depict fixtures, finishes and features either not supplied by G.J. Gardner Homes or not included in any price stated. These items include furniture, swimming pools, pool decks, fences, landscaping - including planter boxes, retaining walls, water features, pergolas, screens and decorative landscaping items such as fencing and outdoor kitchens and barbeques. For detailed home pricing, please talk to a new homes consultant.