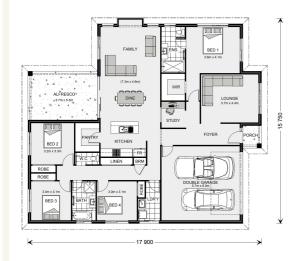

### House and land package from \$429,767\*

#### Address: 310 Seater Close , Horsham

Inclusions:

- + Family home
- + All Floorcoverings
- + Downlights through the living areas
- + Open Plan Living
- + Good Heating and Cooling
- + All Horsham Site Costs



\*Images and photographs may depict fixtures, finishes and features either not supplied by G.J. Gardner Homes or not included in any price stated. These items include furniture, swimming pools, pool decks, fences, landscaping - including planter boxes, retaining walls, water features, pergolas, screens and decorative landscaping items such as fencing and outdoor kitchens and barbeques. For detailed home pricing, please talk to a new homes consultant.

Welcome home.

Fernbank 242 - Express Series



## Give us a call or drop in for a chat today.

### Office:

Ararat 92 Barkly Street, Ararat Vic 3377 Jacorey Pty Ltd, CDB-U 49694.

Kerry Wade New Home Consultant Call: +61428852820 Email: kerry.wade@gjgardner.com.au

Call: 03 5352 3298 Email: ararat@gjgardner.com.au Or visit gjgardner.com.au