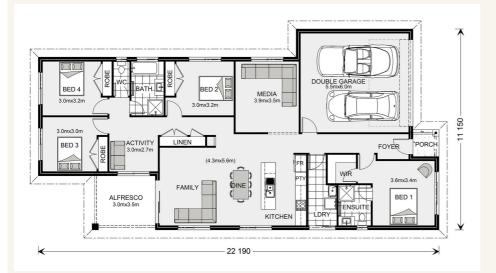

### House and land package from \$416,014\*

#### Address: 478 Muller Street, Horsham

Inclusions:

- + Family home
- + All Floorcoverings
- + Downlights through the living areas
- + Open Plan Living
- + Good Heating and Cooling
- + All Horsham Site Costs



\*Images and photographs may depict fixtures, finishes and features either not supplied by G.J. Gardner Homes or not included in any price stated. These items include furniture, swimming pools, pool decks, fences, landscaping - including planter boxes, retaining walls, water features, pergolas, screens and decorative landscaping items such as fencing and outdoor kitchens and barbeques. For detailed home pricing, please talk to a new homes consultant.

Welcome home.

Pacific 208 - Express Series



## Give us a call or drop in for a chat today.

### Office:

Ararat 92 Barkly Street, Ararat Vic 3377 Jacorey Pty Ltd, CDB-U 49694.

Kerry Wade

New Home Consultant Call: +61428852820 Email: kerry.wade@gjgardner.com.au

Call: 03 5352 3298 Email: ararat@gjgardner.com.au Or visit gjgardner.com.au