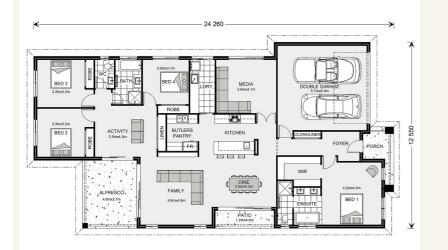

### House and land package from \$444,765\*

### Address: 297 Mclean Drive , Horsham

### Inclusions:

- + \* Classic Facade As Displayed (other optional facades)
- + \* Carpet & Tiling Throughout
- + \* Ducted Heating & Evaporative Cooling
- + \* Plain Concrete Driveway
- + \* Alfresco
- + \* Brick Letterbox



\*Images and photographs may depict fixtures, finishes and features either not supplied by G.J. Gardner Homes or not included in any price stated. These items include furniture, swimming pools, pool decks, fences, landscaping - including planter boxes, retaining walls, water features, pergolas, screens and decorative landscaping items such as fencing and outdoor kitchens and barbeques. For detailed home pricing, please talk to a new homes consultant.

### Welcome **home**.

Benowa 260 - Element Series



## Give us a call or drop in for a chat today.

### Office:

Ararat 92 Barkly Street, Ararat Vic 3377 Jacorey Pty Ltd, CDB-U 49694.

#### Kerry Wade New Home Consultant Call: +61428852820 Email: kerry.wade@gjgardner.com.au

Call: 03 5352 3298 Email: ararat@gjgardner.com.au Or visit gjgar