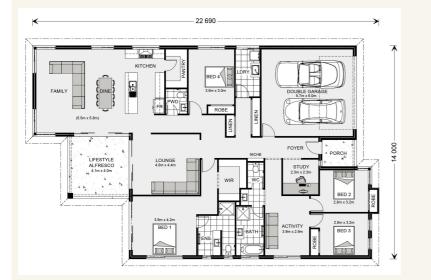

#### Address: 14 Grahams Bridge Road, Horsham

Inclusions:

- + Family home
- + All Floorcoverings
- + Downlights through the living areas
- + Open Plan Living
- + Good Heating and Cooling
- + All Horsham Site Costs

Welcome home.

Hawkesbury 273 - Element Series