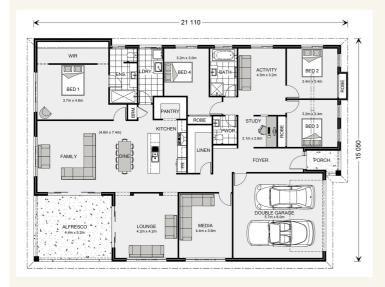

# Iluka 302 - Express Series

Give us a call or drop in for a chat today.

#### Inclusions:

- + Family home
- + All Floorcoverings
- + Downlights through the living areas
- Open Plan Living
- + Good Heating and Cooling
- + All Horsham Site Costs

\*Images and photographs may depict fixtures, finishes and features either not supplied by G.J. Gardner Homes or not included in any price stated. These items include furniture, swimming pools, pool decks, fences, landscaping - including planter boxes, retaining walls, water features, pergolas, screens and decorative landscaping items such as fencing and outdoor kitchens and barbeques. For detailed home pricing, please talk to a new homes consultant.