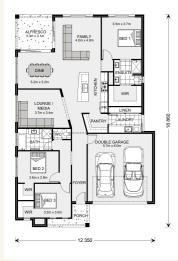

### Address: 40, 1 Dobell Court, Junction Hill

Inclusions:

- + Concrete Slab, Brick & Tile Constructions
- + All Floor and Window Coverings
- + Ceiling Fans, LED Lights, Double Power Points and Smeg Appliances
- + Flyscreens, TV Antenna, Letterbox, Clothesline
- + Tiled Porch and Alfresco
- + All Site Costs & Council Fees Included. Fixed Price Contract.