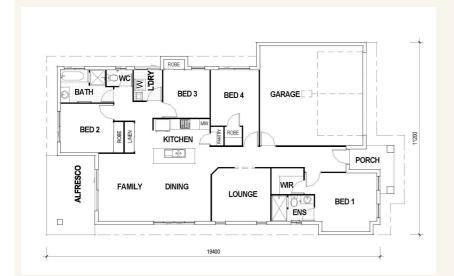

## House and land package from \$397,814\*

### Address: Lot 716 Werrington St, Harris Crossing, Bohle Plains

#### Inclusions:

- + Airconditioning throughout
- + Tiles to living & portico, carpet to beds & lounge
- + Quality fittings and fixtures throughout
- + Fully rendered home incl letterbox
- + Turfed and irrigated forward of house, fencing & driveway included
- + Slze: House- 187 sqm Land- 463 sqm



\*Images and photographs may depict fixtures, finishes and features either not supplied by G.J. Gardner Homes or not included in any price stated. These items include furniture, swimming pools, pool decks, fences, landscaping - including planter boxes, retaining walls, water features, pergolas, screens and decorative landscaping items such as fencing and outdoor kitchens and barbeques. For detailed home pricing, please talk to a new homes consultant.

#### Bridgewater

4

2

2 🚰

# Give us a call or drop in for a chat today.

#### Office:

Townsville

Shop 18, Hyde Park Shopping Centre, 36 Kings Road, Hyde Park QLD 4812

QBCC: 1124158

Karen Jones

**New Home Consultant** 

Call: 0409 107 003

Email: karen.jones@gjgardner.com.au

Call: 07 4775 5656

Email: townsville@gjgardner.com.au

Or