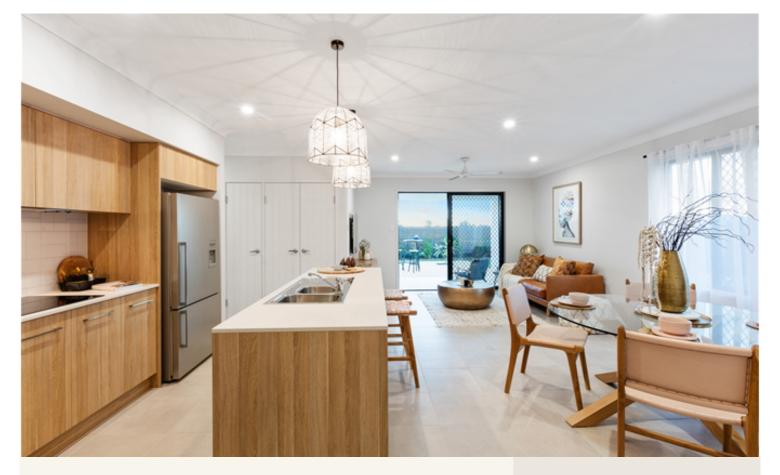

#### Inclusions:

- + Airconditioning throughout
- + Tiles to living & portico, carpet to beds & lounge
- + Quality fittings and fixtures throughout
- + Fully rendered home incl letterbox
- + Turfed and irrigated forward of house, fencing & driveway included
- + Slze: House- 187 sqm Land- 463 sqm