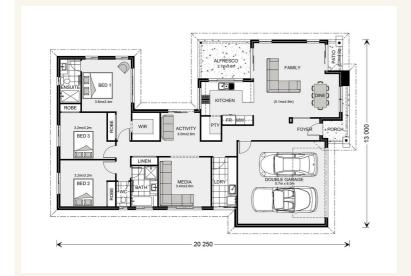

## Lakeview 212 - Element Series

3 ===

2

2

Give us a call or drop in for a chat today.

Office:

Grafton

41-47 Fitzroy St, Grafton NSW 2460