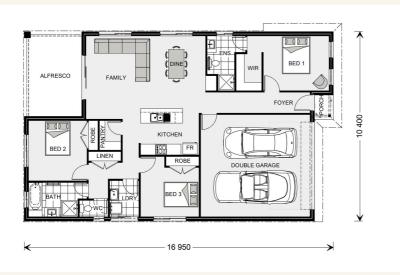

## House and land package from \$382,500\*

Address: 32 - 35 Juniper Crt, Mildura

### Inclusions:

- + Carpet & Tiling Throughout
- Ducted & Zoned Rev Cycle Air Con
- + Dishwasher & Garage Remote
- + Crossover, Driveway & Paths
- + Fencing & Gates

÷



\*Images and photographs may depict fixtures, finishes and features either not supplied by G.J. Gardner Homes or not included in any price stated. These items include furniture, swimming pools, pool decks, fences, landscaping - including planter boxes, retaining walls, water features, pergolas, screens and decorative landscaping items such as fencing and outdoor kitchens and barbeques. For detailed home pricing, please talk to a new homes consultant.

## Nova 170 - Express Series









# Give us a call or drop in for a chat today.

#### Office:

Mildura

54 Lime Ave, Mildura Vic 3500 Estilo Pty Ltd, CDB-U 49930.

Dennis McPhee
Custom Home Consultant
Call: 0427 237 860
Email: dennis.mcphee@gjgardner.com.au

Call: 03 5023 1199 Email: mildura@gjgardner.com.au Or visit gjgardner.com.au