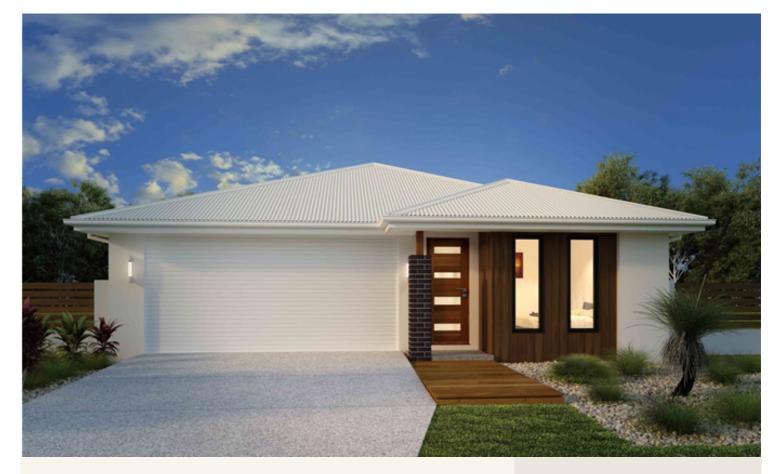

## House and land package from \$382,500\*

Address: 32 - 35 Juniper Crt, Mildura

### Inclusions:

- + Carpet & Tiling Throughout
- Ducted & Zoned Rev Cycle Air Con
- + Dishwasher & Garage Remote
- + Crossover, Driveway & Paths
- + Fencing & Gates

÷

\*Images and photographs may depict fixtures, finishes and features either not supplied by G.J. Gardner Homes or not included in any price stated. These items include furniture, swimming pools, pool decks, fences, landscaping - including planter boxes, retaining walls, water features, pergolas, screens and decorative landscaping items such as fencing and outdoor kitchens and barbeques. For detailed home pricing, please talk to a new homes consultant.