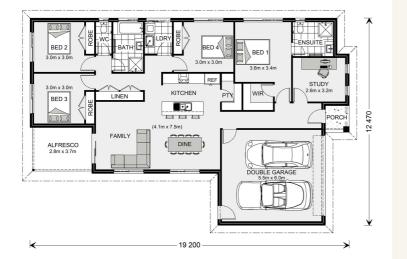

#### Address: 33-35 Juniper Crt , Mildura

Inclusions:

- + Carpet & Tiling Throughout
- + Reverse Cycle Air Con Ducted & Zoned
- + Dishwasher & Garage Remote
- + Crossover, Driveway & Paths
- + Fencing & Gates
- +

### Woodridge 195 - Express Series