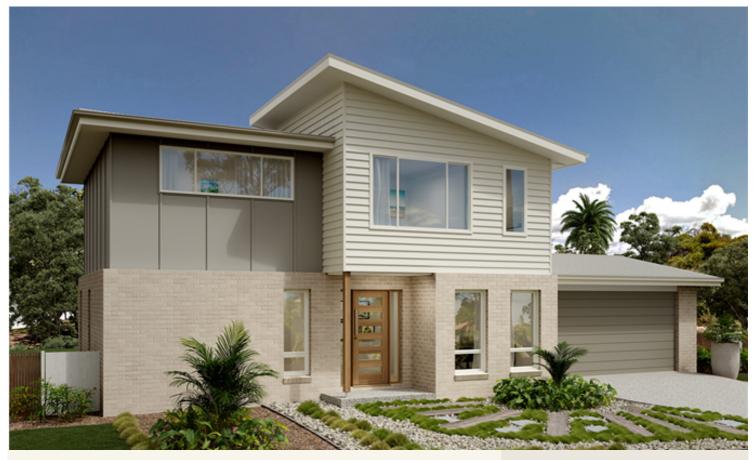

## Greenhaven 219 - Express Series

#### Address: 7a Mentiplay Street, Crib Point

Inclusions:

- + Floor Coverings from our Express Range
- + Westinghouse 600mm Stainless Steel Appliances
- + Rinnai Gas Solar Hot Water
- + 4 Bedrooms
- + 2 Living Areas
- + Alfresco