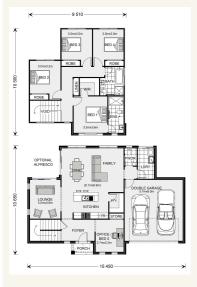

## Greenhaven 219 - Express Series

#### Address: 7a Mentiplay Street, Crib Point

Inclusions:

- + Floor Coverings from our Express Range
- + Westinghouse 600mm Stainless Steel Appliances
- + Rinnai Gas Solar Hot Water
- + 4 Bedrooms
- + 2 Living Areas
- + Alfresco