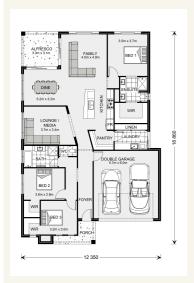

## House and land package from \$538,000\*

Address: 127 Yamba Parklands Estate, Yamba

## Inclusions:

- + Concrete Slab, Brick & Colorbond Constructions
- All Floor and Window Coverings
- + Ceiling Fans, LED Lights, Double Power Points and Smeg Appliances
- + Flyscreens, TV Antenna, Letterbox, Clothesline
- + Tiled Porch and Alfresco
- + All Site Costs & Council Fees Included. Fixed Price Contract.



\*Images and photographs may depict fixtures, finishes and features either not supplied by G.J. Gardner Homes or not included in any price stated. These items include furniture, swimming pools, pool decks, fences, landscaping - including planter boxes, retaining walls, water features, pergolas, screens and decorative landscaping items such as fencing and outdoor kitchens and barbeques. For detailed home pricing, please talk to a new homes consultant.

## Beachlands 210 - Element Series







Give us a call or drop in for a chat

## today. Office:

Grafton

41-47 Fitzroy St, Grafton NSW 2460

Donald Taylor
New Home Consultant
Call: 0447443866
Email: donald.taylor@gjgardner.com.au

Call: 02 6642 8711 Email: grafton@gjgardner.com.au Or visit gjgardner.com.au