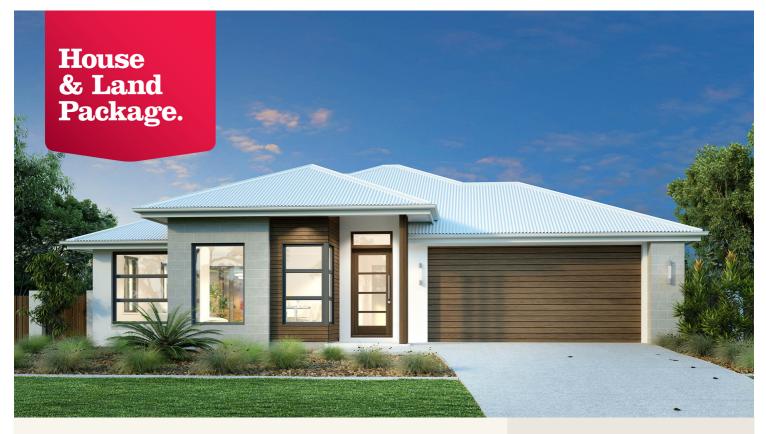

### House and land package from \$493,500\*

#### Address: 18 Diamond Park Estate, Perth

Inclusions:

- + 900mm Induction Cook Top with a 900mm Fan Forced Oven
- + Modern Window Coverings
- + Quality floor coverings throughout
- + Reverse Cycle Ducted Heating
- + Dishwasher
- Driveway to Double Garage

#### Northside 208 - Element Series

## Welcome home.