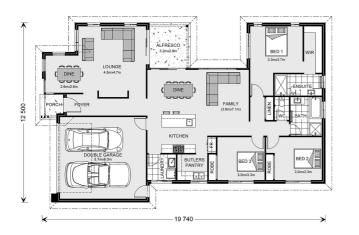

#### Address: 18 Diamond Park Estate, Perth

Inclusions:

- + 900mm Induction Cook Top with a 900mm Fan Forced Oven
- + Modern Window Coverings
- + Quality floor coverings throughout
- + Reverse Cycle Ducted Heating
- + Dishwasher
- Driveway to Double Garage

#### Northside 208 - Element Series