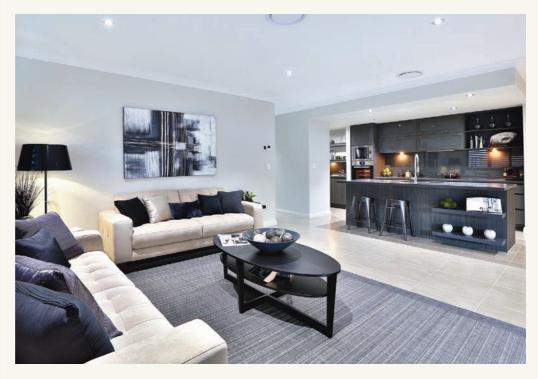

## Allow yourself to imagine the lifestyle you've always wanted, in the home you deserve!

A narrow home site doesn't mean you should have to compromise on space or style. The Oceanside 176 has been carefully designed to offer everything a busy family needs, all on a 10 metre wide site – including two separate living areas, three bedrooms and a double garage. On one side of the home are the bedrooms, including the spacious master with walk-in robe and ensuite. The other side is reserved for family living, with a separate lounge or media room near the front entry and the open-plan kitchen, dining and family living space flowing toward the rear. The double garage is positioned at the back of the home for rear-lane entry.

#### **FEATURES**

- + Open-plan living space consisting of well-appointed kitchen, dining and alfresco areas
- + Master bedroom with walk-in robe and ensuite
- + Double garage at rear of house for rear-lane entry
- + Designed to fit on 10 metre wide sites