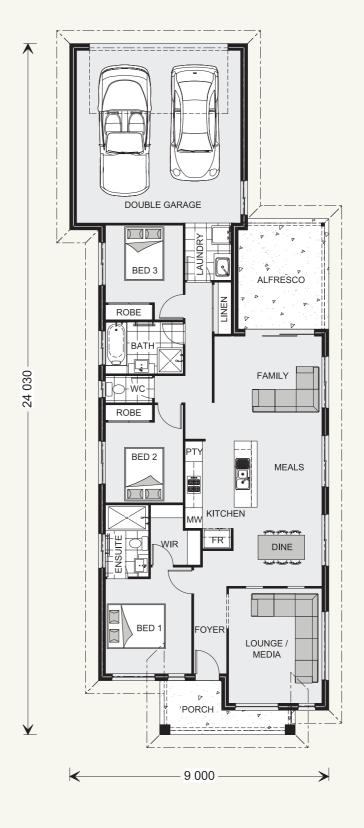

## Allow yourself to imagine the lifestyle you've always wanted, in the home you deserve!

A narrow home site doesn't mean you should have to compromise on space or style. The Oceanside 176 has been carefully designed to offer everything a busy family needs, all on a 10 metre wide site – including two separate living areas, three bedrooms and a double garage. On one side of the home are the bedrooms, including the spacious master with walk-in robe and ensuite. The other side is reserved for family living, with a separate lounge or media room near the front entry and the open-plan kitchen, dining and family living space flowing toward the rear. The double garage is positioned at the back of the home for rear-lane entry.

#### **FEATURES**

- + Open-plan living space consisting of well-appointed kitchen, dining and alfresco areas
- + Master bedroom with walk-in robe and ensuite
- + Double garage at rear of house for rear-lane entry
- + Designed to fit on 10 metre wide sites