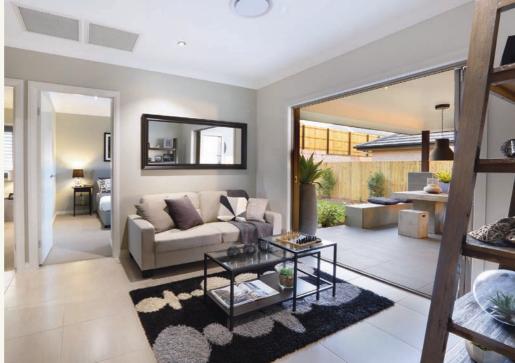

## Allow yourself to imagine the lifestyle you've always wanted, in the home you deserve!

A narrow home site doesn't mean you should have to compromise on space or style. The Oceanside 176 has been carefully designed to offer everything a busy family needs, all on a 10 metre wide site – including two separate living areas, three bedrooms and a double garage. On one side of the home are the bedrooms, including the spacious master with walk-in robe and ensuite. The other side is reserved for family living, with a separate lounge or media room near the front entry and the open-plan kitchen, dining and family living space flowing toward the rear. The double garage is positioned at the back of the home for rear-lane entry.

#### **FEATURES**

- + Open-plan living space consisting of well-appointed kitchen, dining and alfresco areas
- + Master bedroom with walk-in robe and ensuite
- + Double garage at rear of house for rear-lane entry
- + Designed to fit on 10 metre wide sites