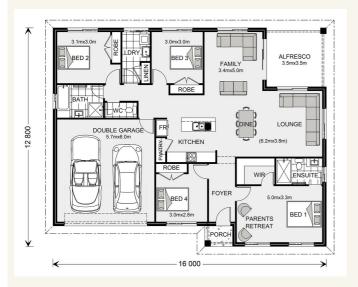

### **Brighton 195 - Express Series**

4 |==

2

2

Give us a call or drop in for a chat today.