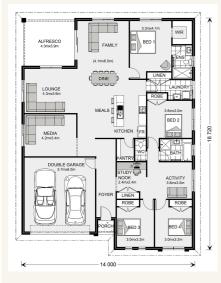

## Address: 172 Agnes Street, George Town

Inclusions:

- + 900mm Induction Cook Top with a 900mm Fan Forced Oven
- + Modern Window Coverings
- + Quality floor coverings throughout
- + Overhead Cupboards
- + Driveway
- Walk in Pantry

## Welcome home.

La Trobe 253 - Express Series