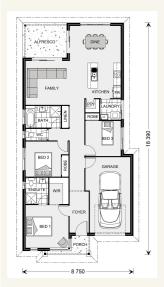

## **Kurrajong 147 - Element Series**

3 ===

2

1

Give us a call or drop in for a chat today.

Office:

Barossa

83-85 Murray St, Gawler SA 5118 BLD275969

## Inclusions:

- + Spacious Master Bedroom Suite
- Gourmet Kitchen including Island Bench Cupboard
- + Overhead Cupboards, Canopy Rangehood
- + Generous Storage
- + Garage with Panel Lift Door including Remote
- + UMR Alfresco including Flooring