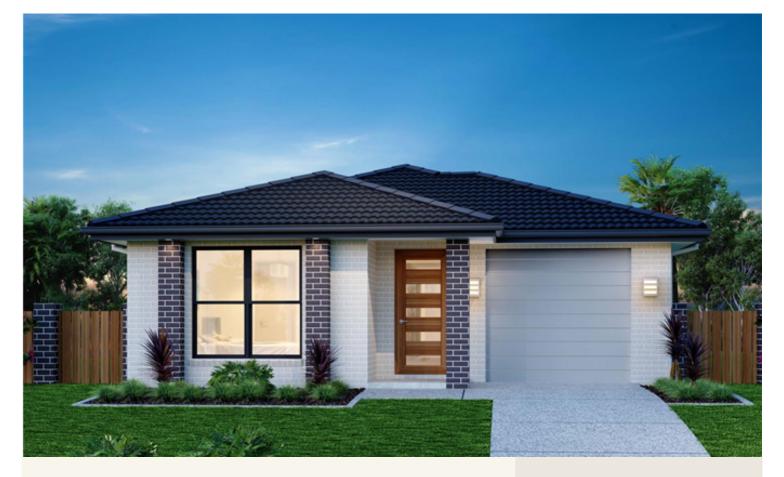

## House and land package from \$310,000\*

Address: 10 Howard Street, Gawler

## Inclusions:

- + Spacious Master Bedroom Suite
- Gourmet Kitchen including Island Bench Cupboard
- + Overhead Cupboards, Canopy Rangehood
- + Generous Storage
- + Garage with Panel Lift Door including Remote
- + UMR Alfresco including Flooring