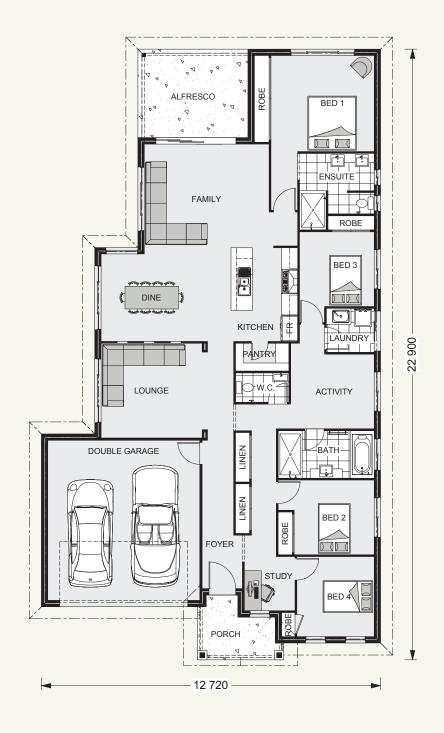

## Bridgewater 236.

#### FEATURES

- + 4 Living zones
- + Large ensuite
- + Study
- + Alfresco living

#### SPECIFICATIONS

| Living:   | 179.0 sqm |
|-----------|-----------|
| Garage:   | 37.7 sqm  |
| Alfresco: | 13.7 sqm  |
| Porch:    | 6.0 sqm   |
| Total:    | 236.4 sqm |

#### TOTAL AREA

 Width:
 12.720 m

 Length:
 22.900 m