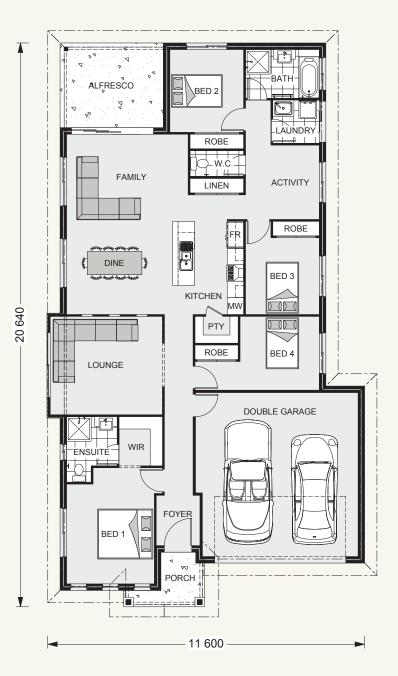

### Bridgewater 203.

#### FEATURES

- + Open plan living
- + Activity room
- + Ensuite
- + Lounge & family room

The facades shown on this brochure are not representations of this floor plan.

#### NOTES

| SP | EC | IFI | CAL | 10 | NS |
|----|----|-----|-----|----|----|
|    |    |     |     |    |    |

| Living:   | 149.2 sqm |
|-----------|-----------|
| Garage:   | 38.4 sqm  |
| Alfresco: | 11.7 sqm  |
| Porch:    | 3.9 sqm   |
| Total:    | 203.2 sqm |

#### TOTAL AREA

 Width:
 11.600 m

 Length:
 20.640 m