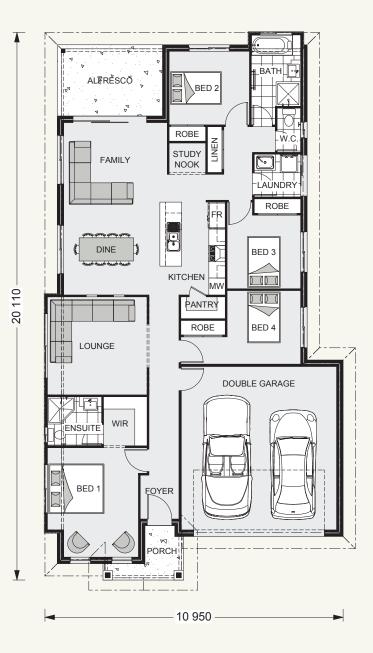

## Bridgewater 186.

#### FEATURES

- + Study nook
- + Ensuite
- + Alfresco living
- + Lounge & family room

The facades shown on this brochure are not representations of this floor plan.

#### NOTES

| SPECIF   | ICATIONS |
|----------|----------|
| Linderer | 12//     |

CLELCATION C

| Living:   | 134.4 sqm |
|-----------|-----------|
| Garage:   | 37.5 sqm  |
| Alfresco: | 10.1 sqm  |
| Porch:    | 3.6 sqm   |
| Total:    | 185.6 sqm |

#### TOTAL AREA

 Width:
 10.950 m

 Length:
 20.110 m