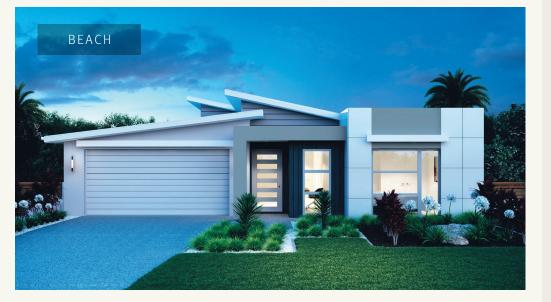

# Bridgewater facade options.

G.J. Gardner's tailored facades give you the opportunity to personalise your home. With Executive, Classic, Resort, Urban, Traditional and Beach facades to choose from, you can bring your home to life, making it as individual as you are!

Images may depict fixtures, finishes and features not supplied by G.J. Gardner Homes. These items include planter boxes, retaining walls, water features, pergolas, screens and decorative landscaping items such as fencing and outdoor kitchens and barbecues.