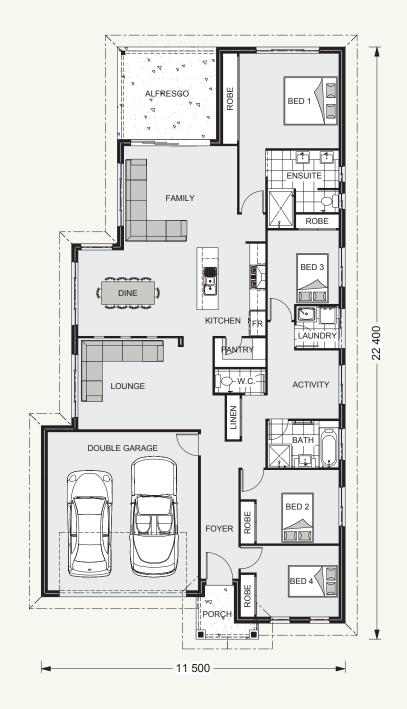

## Bridgewater 217.

#### FEATURES

- + Alfresco living
- + Lounge & family room
- + Activity room
- + Ensuite

#### SPECIFICATIONS

| Living:   | 163.1 sqm |
|-----------|-----------|
| Garage:   | 37.4 sqm  |
| Alfresco: | 13.1 sqm  |
| Porch:    | 3.3 sqm   |
| Total:    | 216.9 sqm |

#### TOTAL AREA

 Width:
 11.500 m

 Length:
 22.400 m

The facades shown on this brochure are not representations of this floor plan.