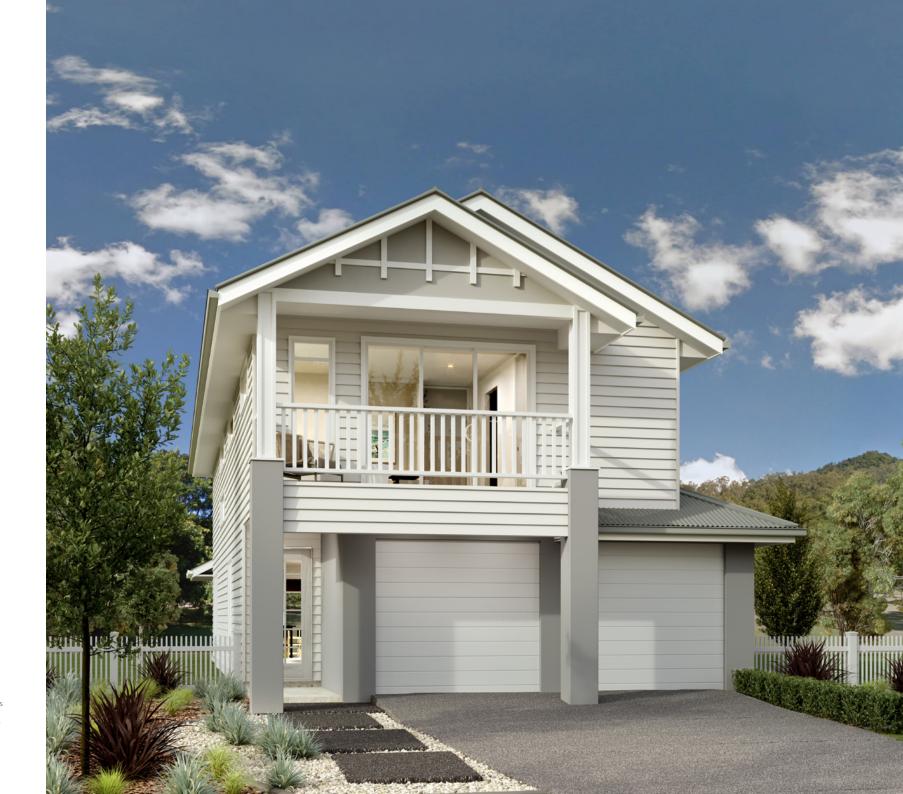

suit small sites while maintaining privacy, relaxation and entertainment. The open plan living space begins with a perfectly appointed central kitchen and Butler's Pantry. The family and dining room leads seamlessly through the large double sliding doors to a large covered Alfresco to the rear creating a flowing indoor and outdoor space, great for entertaining family and guests.

Upstairs the crowning glory is the resort-style master bedroom, that opens onto its own balcony and includes a well-appointed Ensuite with dual vanities and a large Walk in Robe. Three additional bedrooms with family bathroom surround the Activity room in the middle, a space for the kids to play and a space to relax and unwind.



BATHROOM



MASTER BEDROOM



KITCHEN



ACTIVITY



BEACH



CLASSIC



HAMPTONS



RESORT