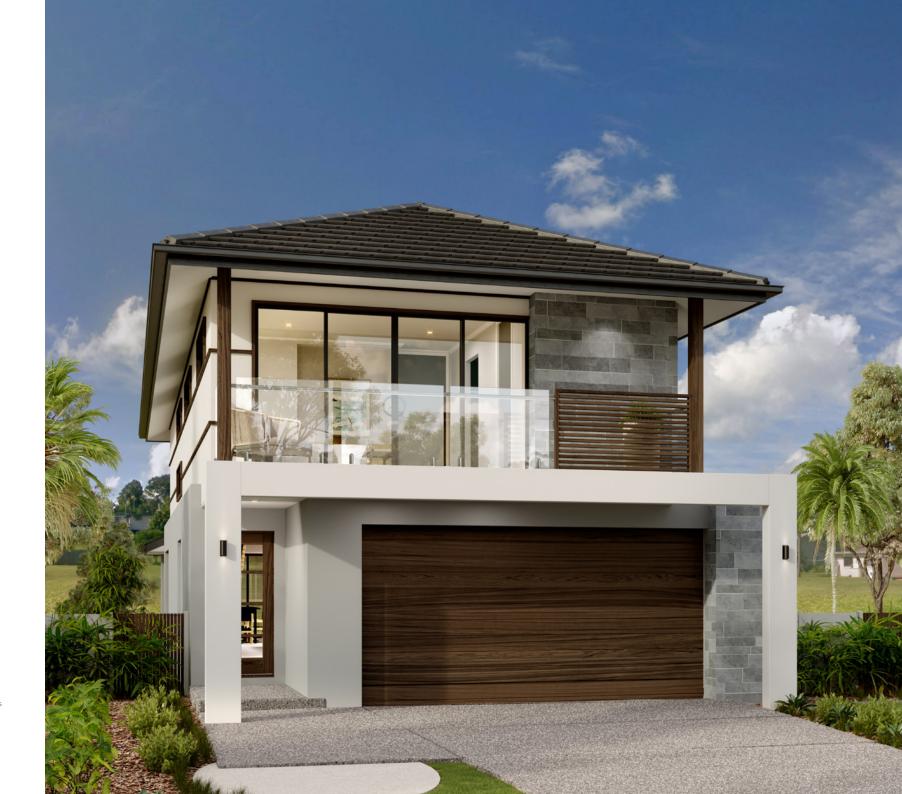

l sites while maintaining privacy, relaxation and entertainment. The open plan living space begins with a perfectly appointed central kitchen and Butler's Pantry. The family and dining room leads seamlessly through the large double sliding doors to a large covered Alfresco to the rear creating a flowing indoor and outdoor space, great for entertaining family and guests.

Upstairs the crowning glory is the resort-style master bedroom, that opens onto its own balcony and includes a well-appointed Ensuite with dual vanities and a large Walk in Robe. Three additional bedrooms with family bathroom surround the Activity room in the middle, a space for the kids to play and a space to relax and unwind.



BATHROOM



MASTER BEDROOM



KITCHEN



ACTIVITY



BEACH



CLASSIC



HAMPTONS



RESORT