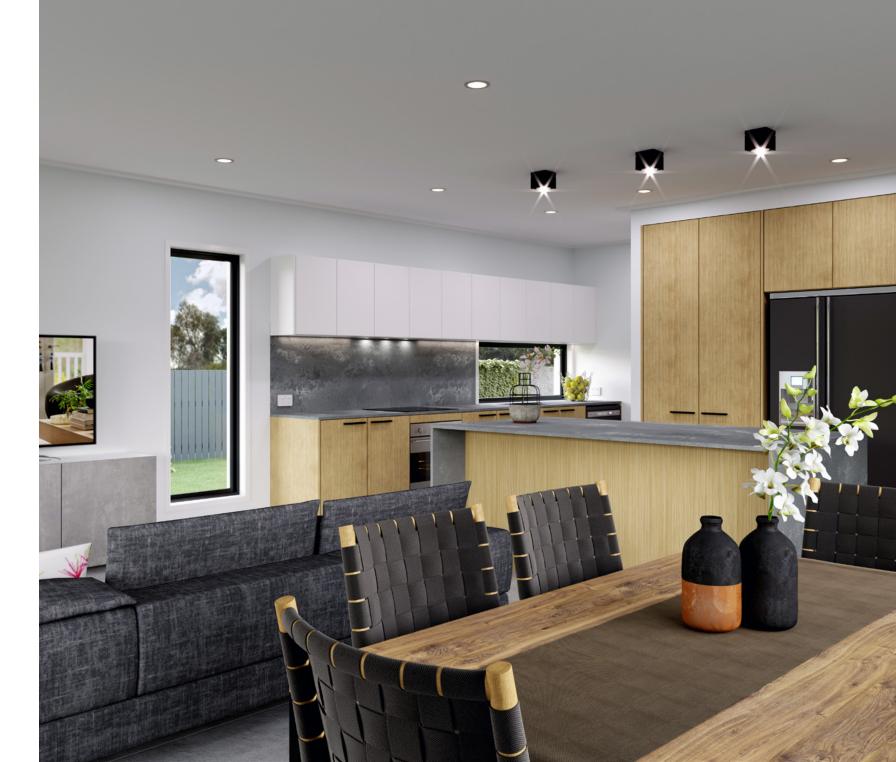

239 Resort Floorplan

The Pine Rivers design offers individually crafted facades that will inspire you by providing a choice of homes that reflect your personal lifestyle and preferences.

The Pine Rivers design, exclusive to G. J. Gardner Homes, has been brilliantly created to suit small sites while maintaining privacy, relaxation and entertainment. The open plan living space begins with a perfectly appointed central kitchen and Butler's Pantry. The family and dining room leads seamlessly through the large double sliding doors to a large covered Alfresco to the rear creating a flowing indoor and outdoor space, great for entertaining family and guests.