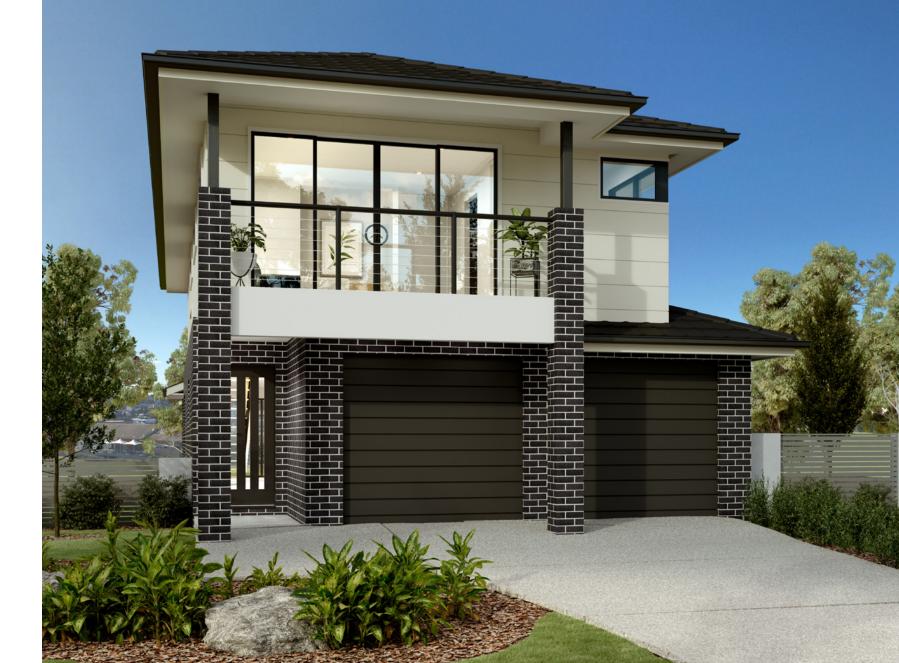

y created to suit small sites while maintaining privacy, relaxation and entertainment. The open plan living space begins with a perfectly appointed central kitchen and Butler's Pantry. The family and dining room leads seamlessly through the large double sliding doors to a large covered Alfresco to the rear creating a flowing indoor and outdoor space, great for entertaining family and guests.

Upstairs the crowning glory is the resort-style master bedroom, that opens onto its own balcony and includes a well-appointed Ensuite with dual vanities and a large Walk in Robe. Three additional bedrooms with family bathroom surround the Activity room in the middle, a space for the kids to play and a space to relax and unwind.



BATHROOM



MASTER BEDROOM



KITCHEN



ACTIVITY



BEACH



CLASSIC



HAMPTONS



RESORT