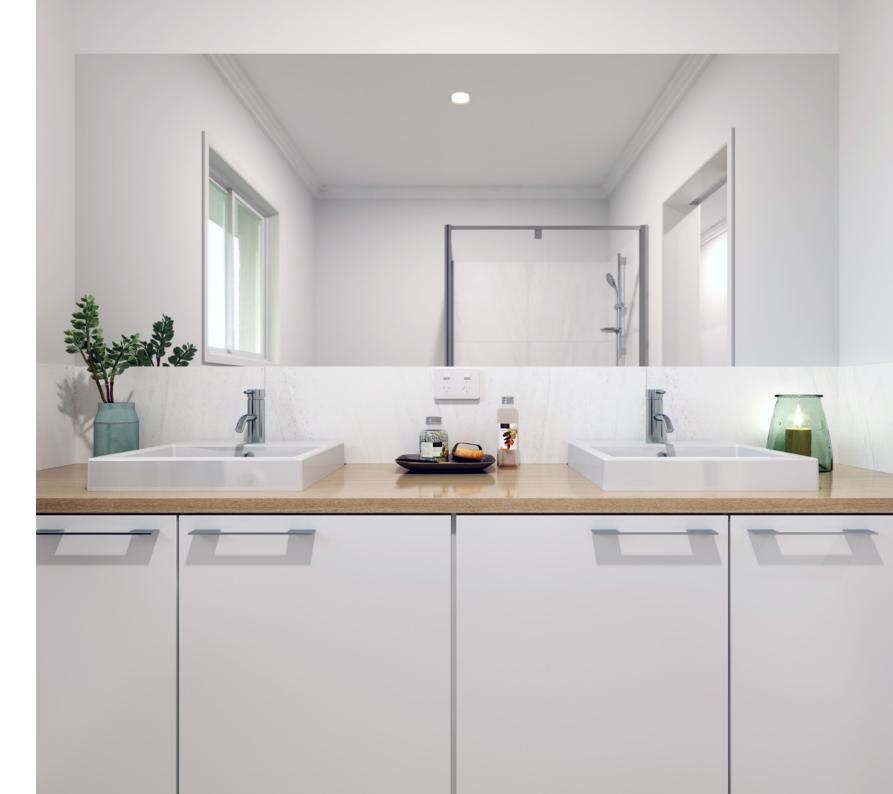

Upstairs the crowning glory is the resort-style master bedroom, that opens onto its own balcony and includes a well-appointed Ensuite with dual vanities and a large Walk in Robe. Three additional bedrooms with family bathroom surround the Activity room in the middle, a space for the kids to play and a space to relax and unwind.

BATHROOM

MASTER BEDROOM

KITCHEN

ACTIVITY

BEACH

CLASSIC

HAMPTONS

RESORT