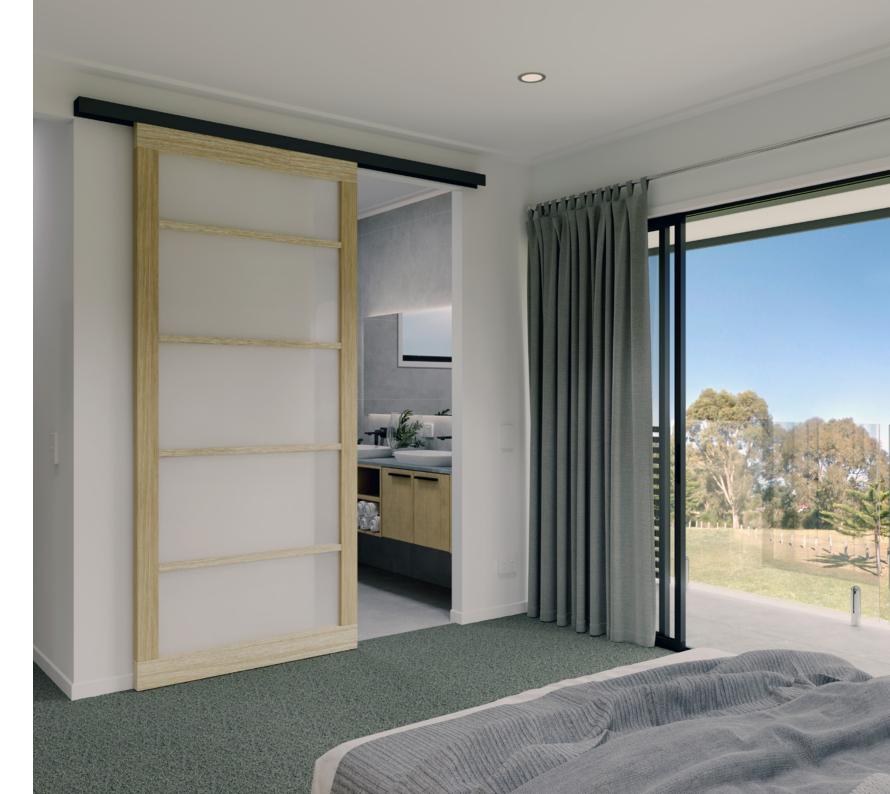

Upstairs the crowning glory is the resort-style master bedroom, that opens onto its own balcony and includes a well-appointed Ensuite with dual vanities and a large Walk in Robe. Three additional bedrooms with family bathroom surround the Activity room in the middle, a space for the kids to play and a space to relax and unwind.

BATHROOM

MASTER BEDROOM

KITCHEN

ACTIVITY

BEACH

CLASSIC

HAMPTONS

RESORT