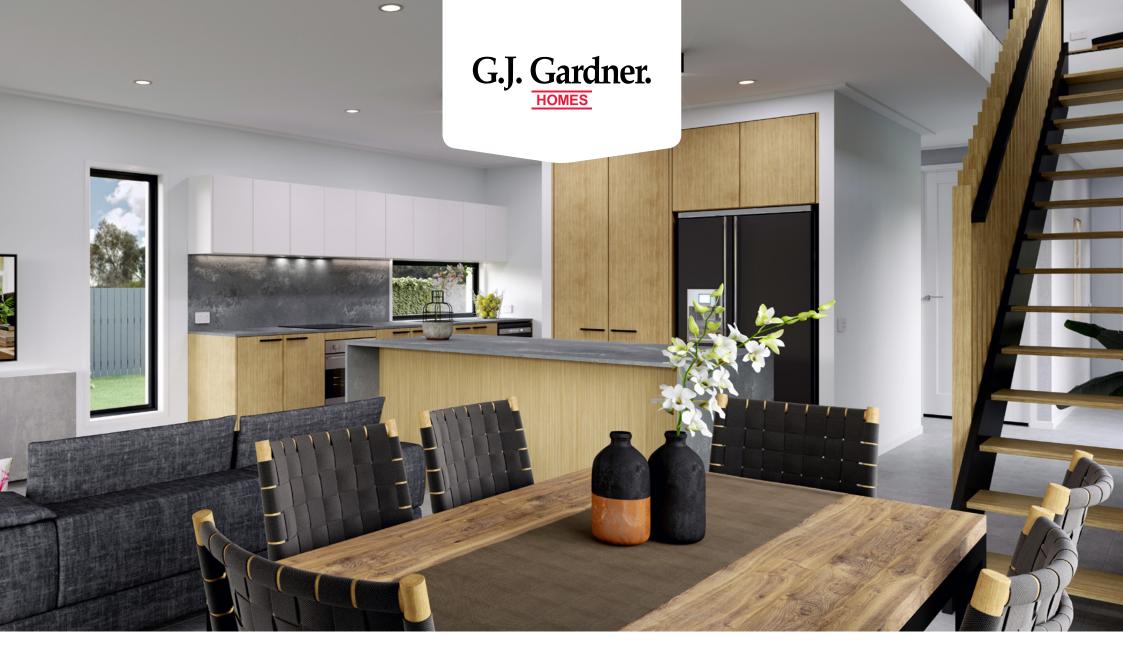

239 Resort Floorplan

The Pine Rivers design offers individually crafted facades that will inspire you by providing a choice of homes that reflect your personal lifestyle and preferences.

The Pine Rivers design, exclusive to G. J. Gardner Homes, has been brilliantly created to suit small sites while maintaining privacy, relaxation and entertainment. The open plan living space begins with a perfectly appointed central kitchen and Butler's Pantry. The family and dining room leads seamlessly through the large double sliding doors to a large covered Alfresco to the rear creating a flowing indoor and outdoor space, great for entertaining family and guests.