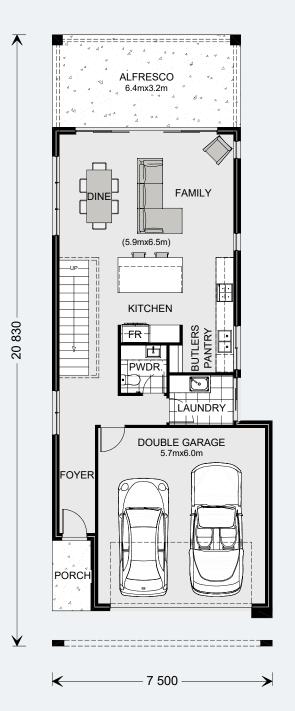

## **Gound Floor**

| Living      | 71.9 m²             |
|-------------|---------------------|
| Garage      | 37.9 m²             |
| Alfresco    | 20.2 m <sup>2</sup> |
| Porch       | 3.2 m²              |
| Total       | 133.2 m²            |
| Upper Floor |                     |
| Living      | 94.7 m²             |
|             |                     |
| Void        | 4.9 m <sup>2</sup>  |
|             |                     |
| Void        | 4.9 m <sup>2</sup>  |

239 Resort Floorplan

The Pine Rivers design offers individually crafted facades that will inspire you by providing a choice of homes that reflect your personal lifestyle and preferences.

The Pine Rivers design, exclusive to G. J. Gardner Homes, has been brilliantly created to suit small sites while maintaining privacy, relaxation and entertainment. The open plan living space begins with a perfectly appointed central kitchen and Butler's Pantry. The family and dining room leads seamlessly through the large double sliding doors to a large covered Alfresco to the rear creating a flowing indoor and outdoor space, great for entertaining family and guests.