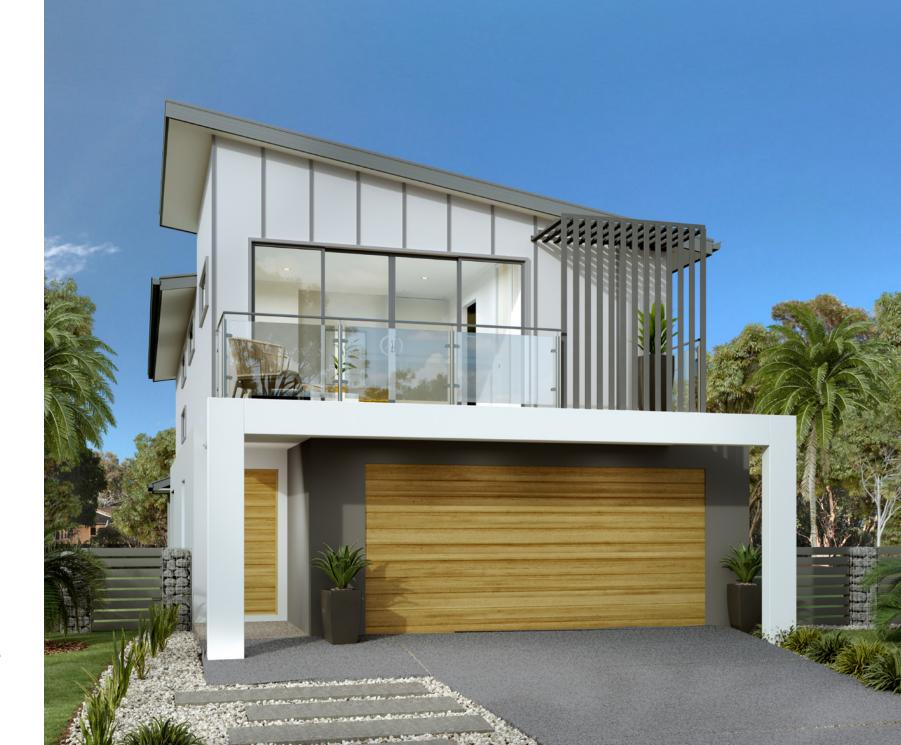

brilliantly created to suit small sites while maintaining privacy, relaxation and entertainment. The open plan living space begins with a perfectly appointed central kitchen and Butler's Pantry. The family and dining room leads seamlessly through the large double sliding doors to a large covered Alfresco to the rear creating a flowing indoor and outdoor space, great for entertaining family and guests.

Upstairs the crowning glory is the resort-style master bedroom, that opens onto its own balcony and includes a well-appointed Ensuite with dual vanities and a large Walk in Robe. Three additional bedrooms with family bathroom surround the Activity room in the middle, a space for the kids to play and a space to relax and unwind.



BATHROOM



MASTER BEDROOM



KITCHEN



ACTIVITY



BEACH



CLASSIC



HAMPTONS



RESORT