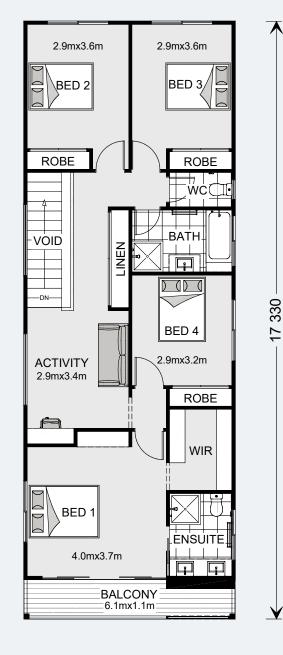

## **Gound Floor**

| Living      | 71.9 m²             |
|-------------|---------------------|
| Garage      | 37.9 m²             |
| Alfresco    | 20.2 m <sup>2</sup> |
| Porch       | 3.2 m²              |
| Total       | 133.2 m²            |
| Upper Floor |                     |
| Living      | 94.7 m²             |
|             |                     |
| Void        | 4.9 m <sup>2</sup>  |
|             |                     |
| Void        | 4.9 m <sup>2</sup>  |

Upstairs the crowning glory is the resort-style master bedroom, that opens onto its own balcony and includes a well-appointed Ensuite with dual vanities and a large Walk in Robe. Three additional bedrooms with family bathroom surround the Activity room in the middle, a space for the kids to play and a space to relax and unwind.