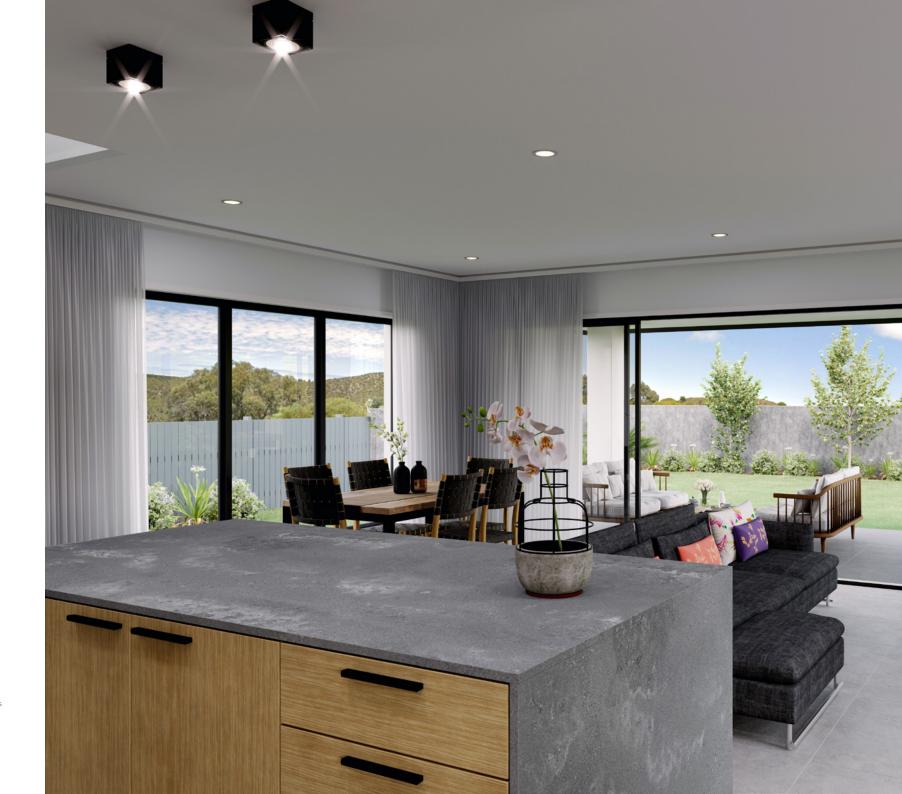

239 Resort Floorplan

The Pine Rivers design offers individually crafted facades that will inspire you by providing a choice of homes that reflect your personal lifestyle and preferences.

The Pine Rivers design, exclusive to G. J. Gardner Homes, has been brilliantly created to suit small sites while maintaining privacy, relaxation and entertainment. The open plan living space begins with a perfectly appointed central kitchen and Butler's Pantry. The family and dining room leads seamlessly through the large double sliding doors to a large covered Alfresco to the rear creating a flowing indoor and outdoor space, great for entertaining family and guests.

BATHROOM

MASTER BEDROOM

KITCHEN

ACTIVITY

BEACH

CLASSIC

HAMPTONS

RESORT