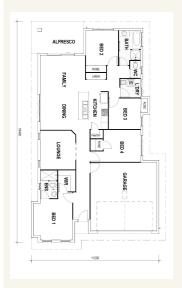

#### Inclusions:

- + 4 bedroom home with WIR and Ensuite to Master, plus separate lounge
- + Airconditioned throughout
- Tiles to living and front porch, carpet to beds and lounge
- + Flick mixer tapware, tiled niches and polished edge mirrors
- + Landscaping fwd of house incl turf & garden bed + fencing and driveway
- + Size: House 185qm Land 423sqm

## Bridgewater NQ 187 - NQ Series

4 ===

2

2