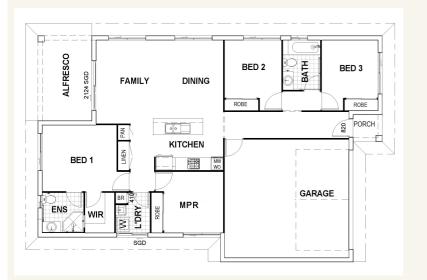

### Parkside 168 BLOCK

### Address: Lot 6377 Magellan St, North Shore, Burdell

Inclusions:

- + Air conditioned throughout
- + Tiles to living & front porch, carpet to bedrooms
- + Quality flickmixer tapware, tiled niches & polished edge mirrors
- + Custom kitchen with quality stainless steel appliances
- + L/scaping to front yard incl Zoys turf, gdn bed, fencing & driveway
- + Size: House 167sqm Land 416sqm