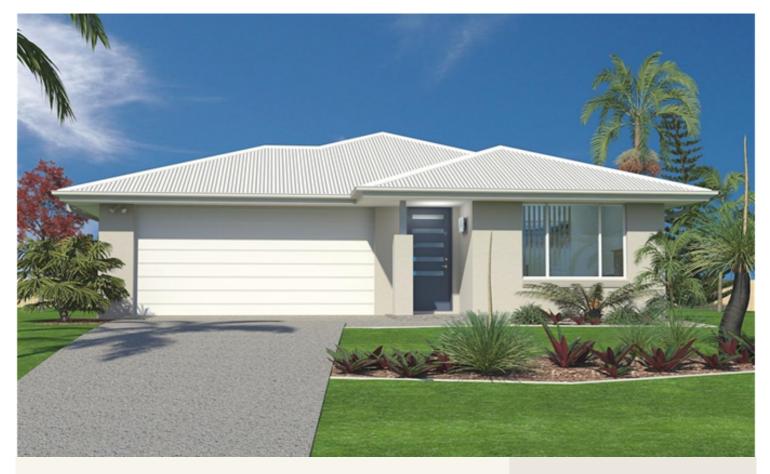

### House and land package from \$352,771\*

### Address: Lot 6377 Magellan St, North Shore, Burdell

Inclusions:

- + Air conditioned throughout
- + Tiles to living & front porch, carpet to bedrooms
- + Quality flickmixer tapware, tiled niches & polished edge mirrors
- + Custom kitchen with quality stainless steel appliances
- + L/scaping to front yard incl Zoys turf, gdn bed, fencing & driveway
- + Size: House 167sqm Land 416sqm