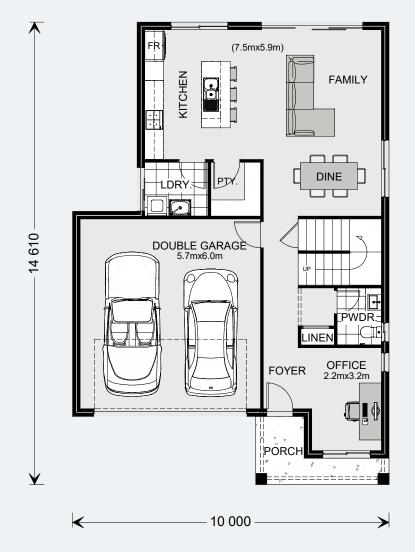

#### **Gound Floor**

| Grand Total | 200.2 m <sup>2</sup> |
|-------------|----------------------|
| Total       | 78.7 m²              |
| Void        | 5.5 m²               |
| Living      | 73.2 m²              |
| Upper Floor |                      |
| Total       | 121.5 m²             |
| Porch       | 5.5 m²               |
| Garage      | 37.6 m²              |
| Living      | 78.4 m²              |

200 Classic Floorplan

The Sandringham Express design offers individually crafted facades that will inspire you by providing a choice of homes that reflect your personal lifestyle and preferences.

Cost efficient design makes the Sandringham great value. Exclusive to G.J. Gardner Homes this home features 4 bedrooms, an office and an open plan living area. You will be surprised how comfortable living can be in this compact double storey home.

Entertain family and friends in the open plan living area including a large gourmet Kitchen that overlooks the family and dining spaces ensuring everyone feels connected. When personal time is required head to the office or go upstairs where four bedrooms including a master suite with Ensuite and walk in robe and a family bathroom complete the home.