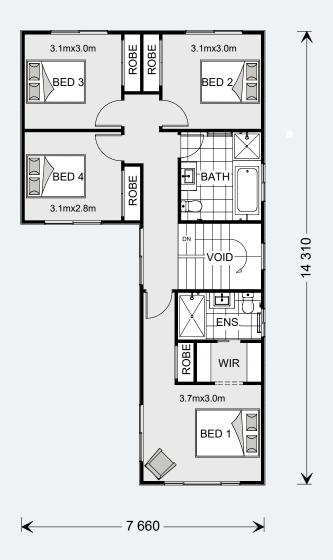

#### **Gound Floor**

| Grand Total | 200.2 m <sup>2</sup> |
|-------------|----------------------|
| Total       | 78.7 m²              |
| Void        | 5.5 m²               |
| Living      | 73.2 m²              |
| Upper Floor |                      |
| Total       | 121.5 m²             |
| Porch       | 5.5 m²               |
| Garage      | 37.6 m²              |
| Living      | 78.4 m²              |

Entertain family and friends in the open plan living area including a large gourmet Kitchen that overlooks the family and dining spaces ensuring everyone feels connected. When personal time is required head to the office or go upstairs where four bedrooms including a master suite with Ensuite and walk in robe and a family bathroom complete the home.