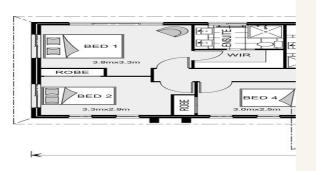

#### House and land package from \$499,000\*

#### Address: 81 Parklands drive, Branyan, Queensland

Inclusions:

- + Many Alternative Facades Available
- + Stone Bench tops to Kitchen and Bathrooms
- + Exposed Aggregate Driveway
- + Most Trusted Builder for 4 consecutive years from Product Review
- + Generous Inclusion Level
- + Fixed price contract



\*Images and photographs may depict fixtures, finishes and features either not supplied by G.J. Gardner Homes or not included in any price stated. These items include furniture, swimming pools, pool decks, fences, landscaping - including planter boxes, retaining walls, water features, pergolas, screens and decorative landscaping items such as fencing and outdoor kitchens and barbeques. For detailed home pricing, please talk to a new homes consultant.

#### Stillwater Estate 235 - Estate Series



## Give us a call or drop in for a chat today.

#### Office:

Fraser Coast/Bundaberg 152 Boat Harbour Dr, Hervey Bay Queensland 4655 QBCC: 1172776

#### Mark Tyler

New Home Consultant Call: 0467 973 737 Email: mark.tyler@gjgardner.com.au

Call: 07 4124 6888 Email: herveybay@gjgardner.com.au Or