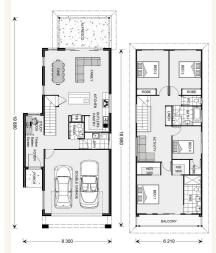

#### Inclusions:

- +
  - +
  - +
  - +
  - 1
- 1

\*Images and photographs may depict fixtures, finishes and features either not supplied by G.J. Gardner Homes or not included in any price stated. These items include furniture, swimming pools, pool decks, fences, landscaping - including planter boxes, retaining walls, water features, pergolas, screens and decorative landscaping items such as fencing and outdoor kitchens and barbeques. For detailed home pricing, please talk to a new homes consultant.