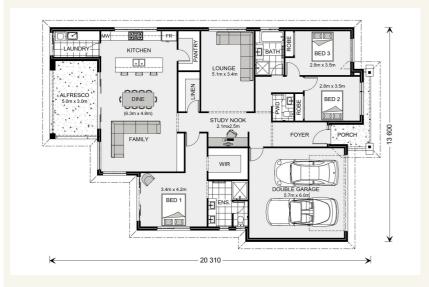

## House and land package from \$645,999\*

Address: 212 Prembrey Circuit, Cowes

## Inclusions:

- + Soil Test & Site Information
- + Concrete Driveway allowance 4om
- + Floor Coverings
- + Split System Heating & Cooling
- + Window and Sliding Door Flyscreens
- + Dishwasher



\*Images and photographs may depict fixtures, finishes and features either not supplied by G.J. Gardner Homes or not included in any price stated. These items include furniture, swimming pools, pool decks, fences, landscaping - including planter boxes, retaining walls, water features, pergolas, screens and decorative landscaping items such as fencing and outdoor kitchens and barbeques. For detailed home pricing, please talk to a new homes consultant.

## Newport 230 - Element Series







Give us a call or drop in for a chat today.

## Office:

Bass Coast - Phillip Island 1/219 Settlement Rd, Cowes Vic 3922 Urban Rescue Pty Ltd, CDB-U 48925.

Robyn Gordon New Home Consultant Call: 0437669789 Email: robyn.gordon@gjgardner.com.au

Call: 03 5952 2150
Email: basscoast@gjgardner.com.au
Or vi