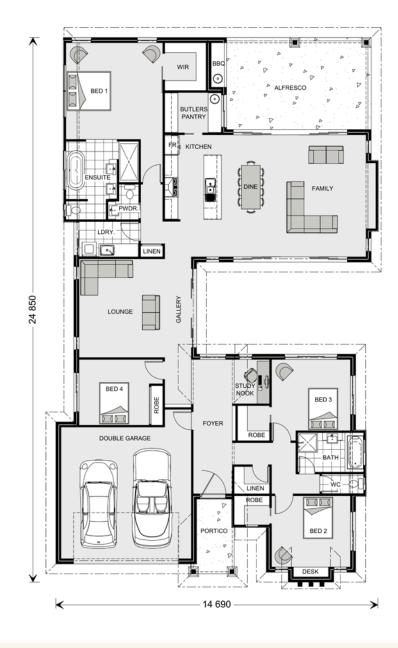

## The Mandalay 298.

#### FEATURES

- + Butlers pantry
- + Lifestyle alfresco
- + Spacious ensuite
- + Powder room

The facades shown on this brochure are not representations of this floor plan.

## NOTES

| S | ΡI | E | U | 1 | C | A | П | U | IN | 15 |
|---|----|---|---|---|---|---|---|---|----|----|
|   |    |   |   |   |   |   |   |   |    |    |

I FLOATION

| Living:   | 222.9 sq.m |
|-----------|------------|
| Garage:   | 40.5 sq.m  |
| Alfresco: | 29.3 sq.m  |
| Porch:    | 6.2 sq.m   |
| Total:    | 298.9 sa.m |

#### TOTAL AREA

 Width:
 14.690 m

 Length:
 24.850 m