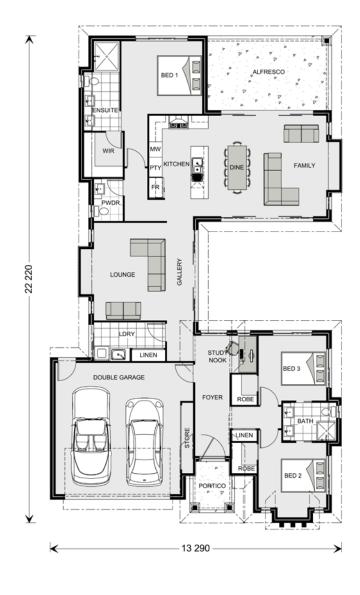

## The Mandalay 224.

#### FEATURES

- + Powder room
- + Study nook
- + Lifestyle alfresco
- + Large walk-in robe

The facades shown on this brochure are not representations of this floor plan.

## SPECIFICATIONS

| Living:   | 159.9 sq.m |
|-----------|------------|
| Garage:   | 40.8 sq.m  |
| Alfresco: | 19.2 sq.m  |
| Porch:    | 4.5 sq.m   |
| Total:    | 224.4 sq.m |

## TOTAL AREA

 Width:
 13.290 m

 Length:
 22.220 m