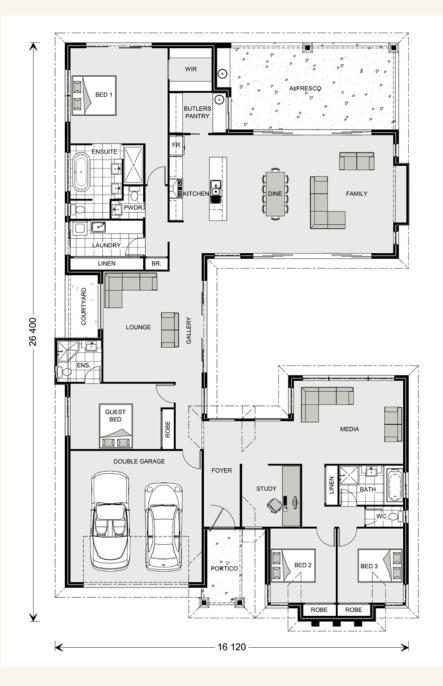

## The Mandalay 338.

#### FEATURES

- + Guest bedroom with ensuite
- + Master bedroom with large ensuite
- + Butlers pantry
- + Study

## SPECIFICATIONS

 Living:
 256.6 sq.m

 Garage:
 39.6 sq.m

 Alfresco:
 31.7 sq.m

 Portico:
 5.7 sq.m

 Courtyard:
 4.3 sq.m

 Total:
 337.9 sq.m

### TOTAL AREA

 Width:
 16.120 m

 Length:
 26.400 m