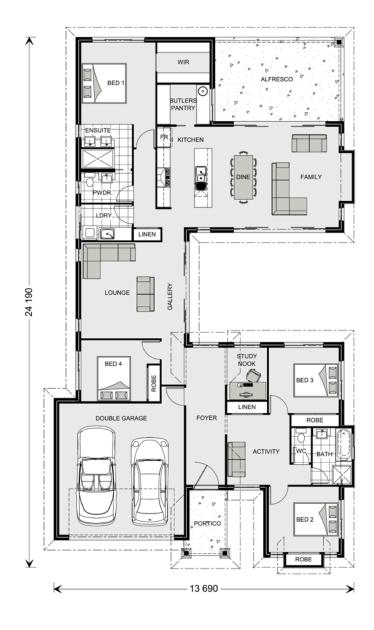

## The Mandalay 256.

#### FEATURES

- + Butlers pantry
- + Large walk-in robe
- + Lifestyle alfresco
- + Activity room

The facades shown on this brochure are not representations of this floor plan.

### SPECIFICATIONS

| Living:   | 189.1 sq.m |
|-----------|------------|
| Garage:   | 38.7 sq.m  |
| Alfresco: | 22.6 sq.m  |
| Porch:    | 5.3 sq.m   |
| Total:    | 255.7 sq.m |

## TOTAL AREA

 Width:
 13.690 m

 Length:
 24.190 m