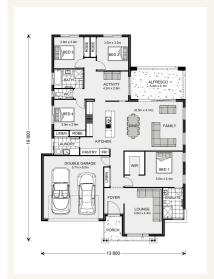

## House and land package from \$464,000\*

Address: 110 Scullin Street, Townsend

## Inclusions:

- Concrete Slab, Brick & Colorbond Constructions
- All Floor and Window Coverings
- Ceiling Fans, LED Lights, Double Power Points and Smeg Appliances
- Flyscreens, TV Antenna, Letterbox, Clothesline
- Tiled Porch and Alfresco
- All Site Costs & Council Fees Included. Fixed Price Contract.



\*Images and photographs may depict fixtures, finishes and features either not supplied by G.J. Gardner Homes or not included in any price stated. These items include furniture, swimming pools, pool decks, fences, landscaping - including planter boxes, retaining walls, water features, pergolas, screens and decorative landscaping items such as fencing and outdoor kitchens and barbeques. For detailed home pricing, please talk to a new homes consultant.

## Vista 230 - Element Series





Give us a call or drop in for a chat today.

## Office:

Grafton

41-47 Fitzroy St, Grafton NSW 2460

**Donald Taylor New Home Consultant** Call: 0447443866 Email: donald.taylor@gjgardner.com.au

Call: 02 6642 8711 Email: grafton@gjgardner.com.au Or visit gjgardner.com.au