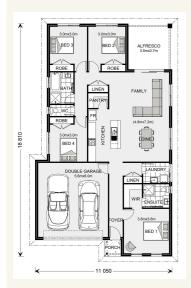

# House and land package from \$562,824\*

Address: 825 Gracilis Rise, Green Orchid Estate, South Nowra

### Inclusions:

- Open Plan Living
- Hamptons Facade with Colorbond Roof
- Coast Inclusions & Hyams Upgrade Package
- Carpet & Vinyl Throughout
- Caesarstone Kitchen with Smeg Freestanding Oven
- Fixed Price Until 30/6/20 Standard Site Costs, Council Fees & BASIX



\*Images and photographs may depict fixtures, finishes and features either not supplied by G.J. Gardner Homes or not included in any price stated. These items include furniture, swimming pools, pool decks, fences, landscaping - including planter boxes, retaining walls, water features, pergolas, screens and decorative landscaping items such as fencing and outdoor kitchens and barbeques. For detailed home pricing, please talk to a new homes consultant.

### Nova 190 - Express Series









## Give us a call or drop in for a chat today.

#### Office:

Shoalhaven

3/ 10 Central Ave, South Nowra NSW 2541

Caton Hicks **New Home Consultant** 

Call: 0428 042 484

Email: caton.hicks@gjgardner.com.au

Call: 02 4422 9400

Email: shoalhaven@gjgardner.com.au

Or visit gjgardner.com.au