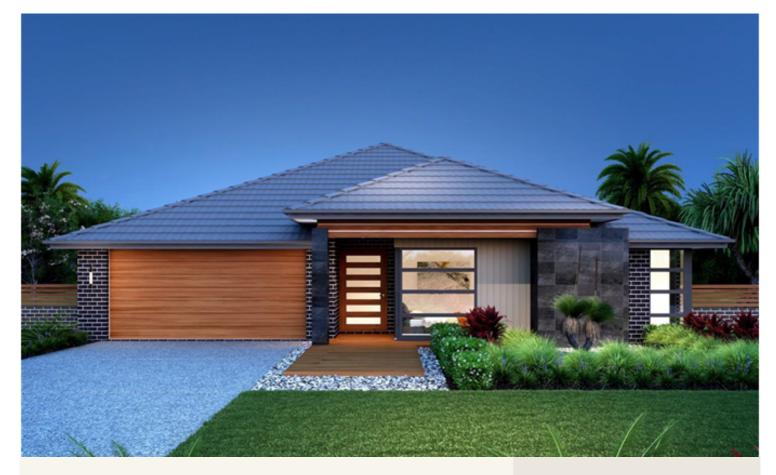

# House and land package from \$472,000\*

## Address: 149 Coppabella Drive, Gobbagombalin

Inclusions:

- + Steel Frame At No Extra Charge
- + Smeg 900mm Appliances
- + Carpet & Tiling throughout
- + Ducted heating & cooling
- + Concrete Driveway and 1m Wide Paths (125m2 Allowance)
- + T.V Antenna, Wall Mounted Clothesline and Brick Letter Box

#### Iluka 230 - Element Series