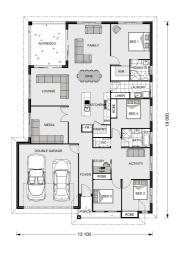

## Address: 149 Coppabella Drive, Gobbagombalin

Inclusions:

- + Steel Frame At No Extra Charge
- + Smeg 900mm Appliances
- + Carpet & Tiling throughout
- + Ducted heating & cooling
- + Concrete Driveway and 1m Wide Paths (125m2 Allowance)
- + T.V Antenna, Wall Mounted Clothesline and Brick Letter Box

#### Iluka 230 - Element Series