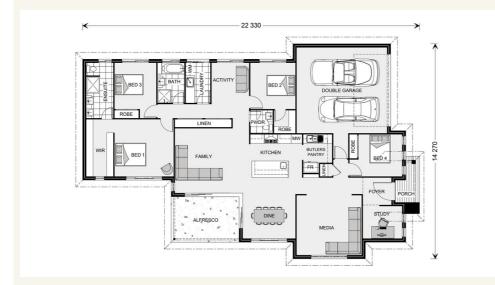

## House and land package from \$600,651\*

Address: 222 Burbank Crescent, Hunterview

### Inclusions:

- + Genuine Turn Key Package
- + Stone Bench Top Included
- + Quality Fixtures & Fittings Including Grohe Tapware
- + Vinyl Planking & Carpet Floor Coverings Throughout
- + SMEG Appliances Technology With Style
- + Premium Ducted Reverse Cycle Air Conditioning



\*Images and photographs may depict fixtures, finishes and features either not supplied by G.J. Gardner Homes or not included in any price stated. These items include furniture, swimming pools, pool decks, fences, landscaping - including planter boxes, retaining walls, water features, pergolas, screens and decorative landscaping items such as fencing and outdoor kitchens and barbeques. For detailed home pricing, please talk to a new homes consultant.

### Bedarra 247 - Element Series



2

2 🚰



# Give us a call or drop in for a chat today.

#### Office:

Hunter Valley 100 George St, Singleton NSW 2330 246882C

Josh Pescud New Home Consultant Call: 0428071546 Email: josh.pescud@gjgardner.com.au

Call: 02 6572 2222 Email: huntervalley@gjgardner.com.au Or visit gjgardner.com.au