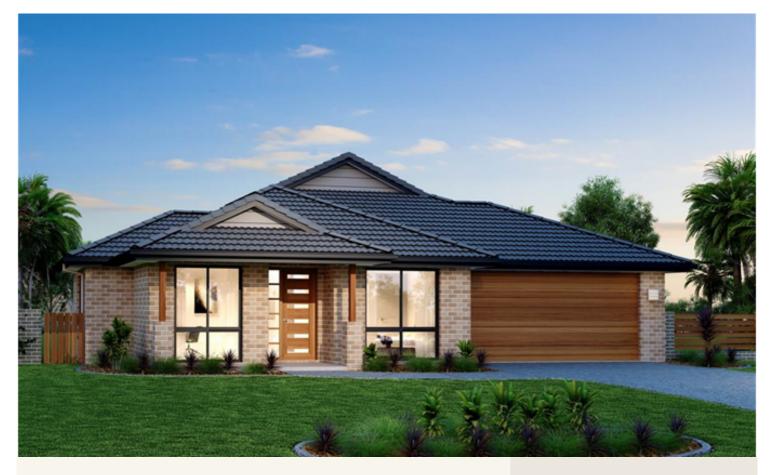

## House and land package from \$600,651\*

Address: 222 Burbank Crescent, Hunterview

### Inclusions:

- + Genuine Turn Key Package
- + Stone Bench Top Included
- + Quality Fixtures & Fittings Including Grohe Tapware
- + Vinyl Planking & Carpet Floor Coverings Throughout
- + SMEG Appliances Technology With Style
- + Premium Ducted Reverse Cycle Air Conditioning