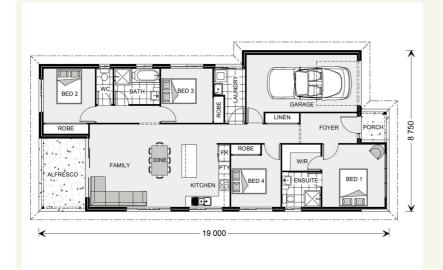

## Calderwood 153 - Metro Series

2

Give us a call or drop in for a chat today.

## Inclusions:

- + Concrete Slab, Brick, Weatherboard & Colorbond Constructions
- + All Floor and Window Coverings
- + Ceiling Fans, LED Lights, Double Power Points and Smeg Appliances
- + Flyscreens, TV Antenna, Letterbox, Clothesline
- + Tiled Porch and Alfresco
- + All Site Costs & Council Fees Included. Fixed Price Contract.