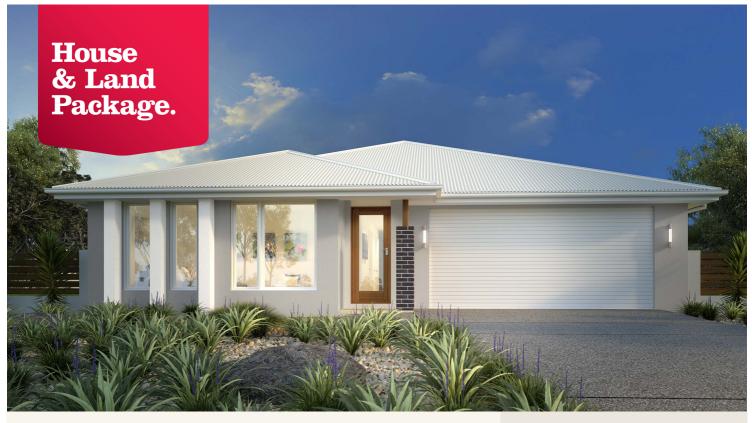

## House and land package from \$393,251\*

## Address: Lot 855 Revelstoke Way (Winterfield) (416 sqm), Delacombe

Inclusions:

- + H1 Waffle Pod Slab Included
- + 600mm Westinghouse Appliances
- + 2440mm ceiling heights throughout
- Flick Mixer Tapware throughout
- + Carpet & Vinyl Planking throughout
- + Concrete Driveway & Crossover included

## Brookfield 187 - Metro Series