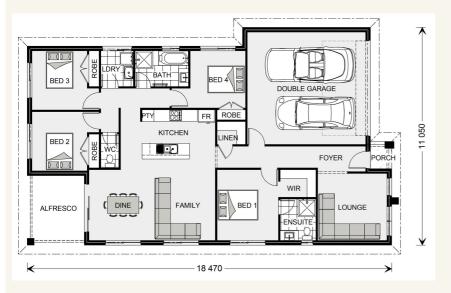

## Address: Lot 855 Revelstoke Way (Winterfield) (416 sqm), Delacombe

Inclusions:

- + H1 Waffle Pod Slab Included
- + 600mm Westinghouse Appliances
- + 2440mm ceiling heights throughout
- Flick Mixer Tapware throughout
- + Carpet & Vinyl Planking throughout
- + Concrete Driveway & Crossover included

## Brookfield 187 - Metro Series