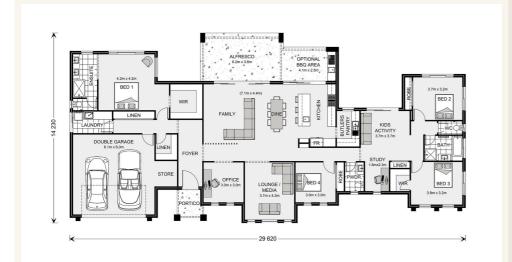

# House and land package from \$959,757\*

## Address: 1 Everton Place, Rosemount

#### Inclusions:

- +
- 4
- +
- 4
- . .
- +

\*Images and photographs may depict fixtures, finishes and features either not supplied by G.J. Gardner Homes or not included in any price stated. These items include furniture, swimming pools, pool decks, fences, landscaping - including planter boxes, retaining walls, water features, pergolas, screens and decorative landscaping items such as fencing and outdoor kitchens and barbeques. For detailed home pricing, please talk to a new homes consultant.

# Rochedale 325 - Prestige Series

Give us a call or drop in for a chat today.