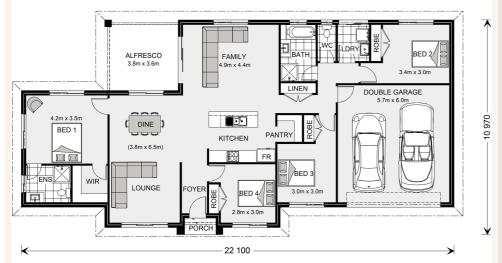

# House and land package from \$513,000\*

Address: 4 Australia Drive, Gulmarrad

## Wishart 206 - Express Series

### Inclusions:

- + Concrete Slab, Brick & Colourbond Constructions
- + All Floor and Window Coverings
- + Ceiling Fans, LED Lights, Double Power Points and Smeg Appliances
- + Flyscreens, TV Antenna, Letterbox, Clothesline
- Tiled Porch and Alfresco
- + All Site Costs & Council Fees Included. Fixed Price Contract.