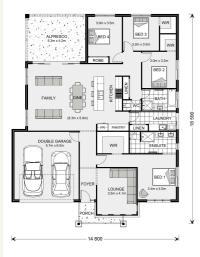

### Fernbank 216 - Element Series

## Address: 66 Eden Park Drive, Eden Park, Jensen

Inclusions:

- + PRICE INCLUDES POOL AND DOUBLE BAY SHED!!!
- + Split system airconditioning throughout
- + Custom kitchen with st/steel appl,, OHC & bulkheads
- + Carpet to Beds & Media/Lounge, tiles to main living & fr porch
- + Fully fenced with landscaping package by Maidment Developments
- + Size: House- 219 sqm Land- 2002 sqm