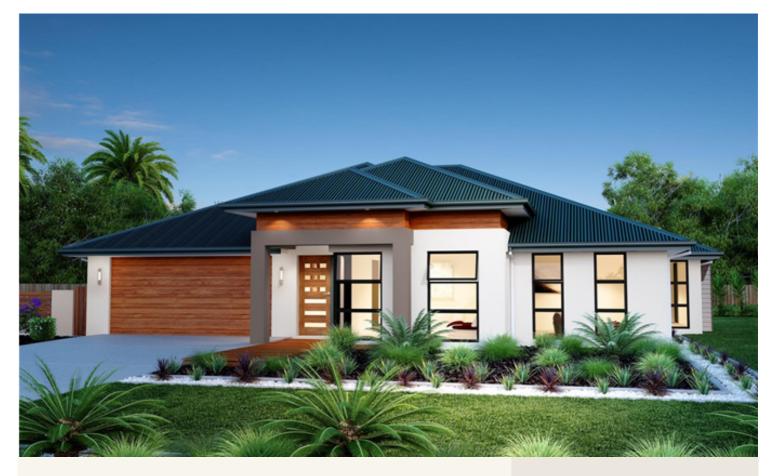

### Fernbank 216 - Element Series

## Address: 66 Eden Park Drive, Eden Park, Jensen

Inclusions:

- + PRICE INCLUDES POOL AND DOUBLE BAY SHED!!!
- + Split system airconditioning throughout
- + Custom kitchen with st/steel appl,, OHC & bulkheads
- + Carpet to Beds & Media/Lounge, tiles to main living & fr porch
- + Fully fenced with landscaping package by Maidment Developments
- + Size: House- 219 sqm Land- 2002 sqm