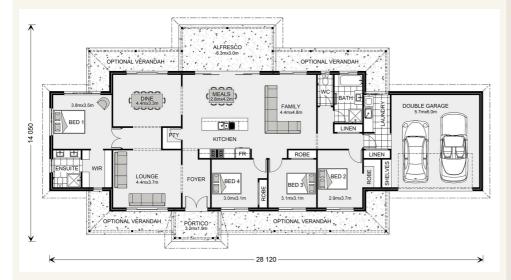

# House and land package from \$509,999\*

## Address: 110 Cypress Way, Riverland Gardens Estate, Mulwala

#### Inclusions:

- + Smeg Appliances
- + Colorbond Fencing
- + Ducted Evaporative Cooling
- + Wall Mounted Clothesline
- + Colorbond Roof
- Stone Benchtops



\*Images and photographs may depict fixtures, finishes and features either not supplied by G.J. Gardner Homes or not included in any price stated. These items include furniture, swimming pools, pool decks, fences, landscaping - including planter boxes, retaining walls, water features, pergolas, screens and decorative landscaping items such as fencing and outdoor kitchens and barbeques. For detailed home pricing, please talk to a new homes consultant.

## Maryvale - Homestead Series







Give us a call or drop in for a chat today.

### Office:

Albury

421 Swift Street, Albury NSW 2640

Ian Gulliford

New Home Consultant

Call: 0422 332 256

Email: ian.gulliford@gjgardner.com.au

Call: 02 6041 3344 Email: albury@gjgardner.com.au Or visit gjgardner.com.au

Welcome home.

G.J. Gardner. HO