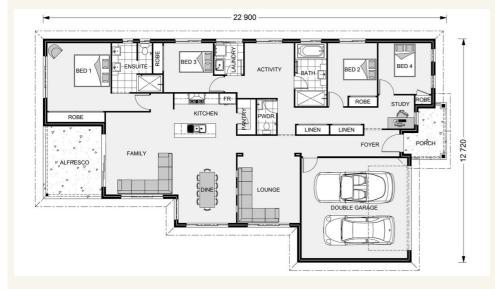

# House and land package from \$404,505\*

## Address: 2061 Michaelis Court, Thurgoona

#### Inclusions:

- + 20 x Led Downligts
- + Open plan living
- + Smeg Appliances
- + Concrete driveway inc. crossover
- + Carpet & Tiling throughout
- + Ducted Heating & Cooling included

\*Images and photographs may depict fixtures, finishes and features either not supplied by G.J. Gardner Homes or not included in any price stated. These items include furniture, swimming pools, pool decks, fences, landscaping - including planter boxes, retaining walls, water features, pergolas, screens and decorative landscaping items such as fencing and outdoor kitchens and barbeques. For detailed home pricing, please talk to a new homes consultant.

## Bridgewater 203 - Element Series

Give us a call or drop in for a chat today.