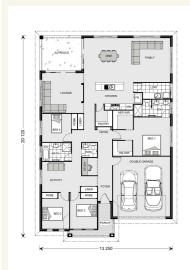

# House and land package from \$441,425\*

## Address: 6 Jude Street, Howlong

#### Inclusions:

- +
- .
- +
- 4
- \_



\*Images and photographs may depict fixtures, finishes and features either not supplied by G.J. Gardner Homes or not included in any price stated. These items include furniture, swimming pools, pool decks, fences, landscaping - including planter boxes, retaining walls, water features, pergolas, screens and decorative landscaping items such as fencing and outdoor kitchens and barbeques. For detailed home pricing, please talk to a new homes consultant.

#### Casuarina 255







Give us a call or drop in for a chat today.

### Office:

Albury

421 Swift Street, Albury NSW 2640

Ian Gulliford New Home Consultant Call: 0422 332 256

Email: ian.gulliford@gjgardner.com.au

Call: 02 6041 3344 Email: albury@gjgardner.com.au Or visit gjgardner.com.au

Welcome home.

G.J. Gardner. HOMES