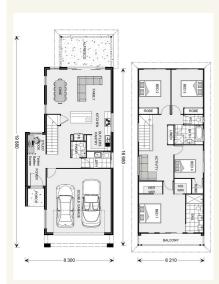

# House and land package from \$1,029,700\*

## Address: 160 Alfred Road, Swanbourne

#### Inclusions:

- +
- 4
- +
- ı,
- ÷



\*Images and photographs may depict fixtures, finishes and features either not supplied by G.J. Gardner Homes or not included in any price stated. These items include furniture, swimming pools, pool decks, fences, landscaping - including planter boxes, retaining walls, water features, pergolas, screens and decorative landscaping items such as fencing and outdoor kitchens and barbeques. For detailed home pricing, please talk to a new homes consultant.

#### Pine Rivers 236







Give us a call or drop in for a chat today.

### Office:

Perth West

2/195 Main St, Osborne Park WA 6017

Louise Hopa
Sales Consultant
Call: 0432 442 131
Email: louise.hopa@gjgardner.com.au

Call: 08 6180 9210 Email: perthwest@gjgardner.com.au Or visit gjgardner.com.au

Welcome home.

G.J. Gardner. HOMES