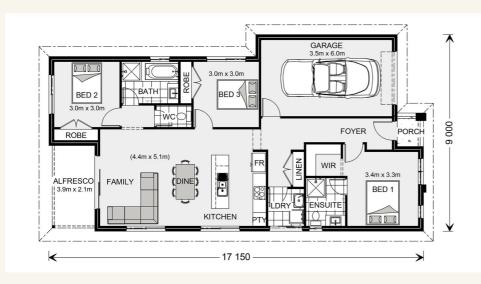

House and land package from \$634,000\*

Address: 155 Alan George Terrace, Somerville

## Inclusions:

- Floor Coverings from our Express Range
- Westinghouse 600mm Stainless Steel Appliances
- Rinnai Gas Solar Hot Water
- 2.4 Ceiling Height
- Single Garage
- Flexible Floorplan



\*Images and photographs may depict fixtures, finishes and features either not supplied by G.J. Gardner Homes or not included in any price stated. These items include furniture, swimming pools, pool decks, fences, landscaping - including planter boxes, retaining walls, water features, pergolas, screens and decorative landscaping items such as fencing and outdoor kitchens and barbeques. For detailed home pricing, please talk to a new homes consultant.

Stonehaven 140 - Express Series

Give us a call or drop in for a chat today.

## Office:

Mornington

5/234 Main Street, Mornington Victoria 3931 Mornington Peninsula Homes Pty Ltd, CDB-U 58234.

**Eleonore Caruana New Home Consultant** Call: 0448 011 141 Email: eleonore.caruana@gjgardner.com.au

Call: (03) 5975 1122 Email: mornington@gjgar