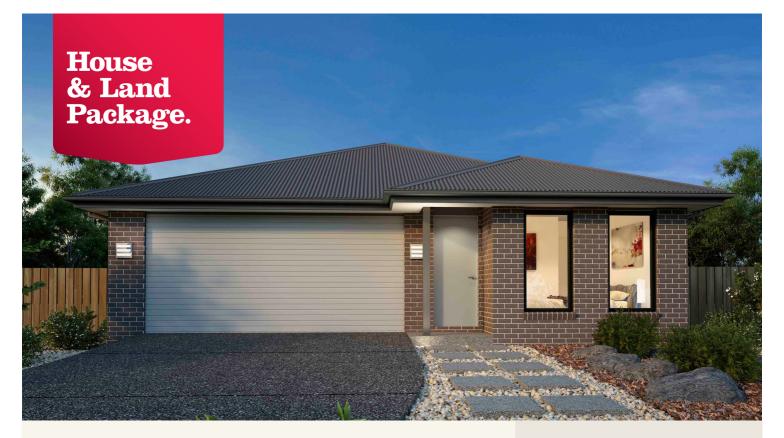

# House and land package from \$373,500\*

Address: 12 Cormorant Way, Wangaratta

#### Inclusions:

- House & Land
- **Heating & Cooling**
- Floor Coverings Throughout
- Driveway & Crossover
- Stainless Steel Appliances

\*Images and photographs may depict fixtures, finishes and features either not supplied by G.J. Gardner Homes or not  $included \ in \ any \ price \ stated. \ These \ items \ include \ furniture, swimming \ pools, \ pool \ decks, fences, \ landscaping - including \$ planter boxes, retaining walls, water features, pergolas, screens and decorative landscaping items such as fencing and outdoor kitchens and barbeques. For detailed home pricing, please talk to a new homes consultant.