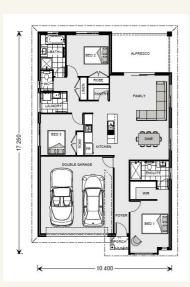

# House and land package from \$373,500\*

Address: 12 Cormorant Way, Wangaratta

#### Inclusions:

- House & Land
- **Heating & Cooling**
- Floor Coverings Throughout
- Driveway & Crossover
- Stainless Steel Appliances



\*Images and photographs may depict fixtures, finishes and features either not supplied by G.J. Gardner Homes or not  $included \ in \ any \ price \ stated. \ These \ items \ include \ furniture, swimming \ pools, \ pool \ decks, fences, \ landscaping - including \$ planter boxes, retaining walls, water features, pergolas, screens and decorative landscaping items such as fencing and outdoor kitchens and barbeques. For detailed home pricing, please talk to a new homes consultant.

## Nova 170 - Express Series



## Give us a call or drop in for a chat today.

#### Office:

Wodonga

15A Stanley St, Wodonga VIC 3690 Huon Homes Pty Ltd, CDB-U 53693.

Karen Reynolds **New Home Consultant** Call: 0403 549 666 Email: karen.reynolds@gjgardner.com.au

Call: 02 6056 8889 Email: wodonga@gjgardner.c