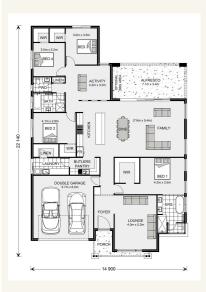

## Inclusions:

- 20mm Caesarstone Benchtops to Kitchen, Bathroom, Ensuite and Laundry
- Westinghouse 900mm Freestanding Stainless Steel Appliances
- Gas Ducted Heating and Rinnai Solar Hot Water
- Dowell Double Glazed Windows including Window Locks and Flyscreens
- **Double Garage**
- Flexible Floorplan

Vista 285 - Element Series

2

Give us a call or drop in for a chat today.