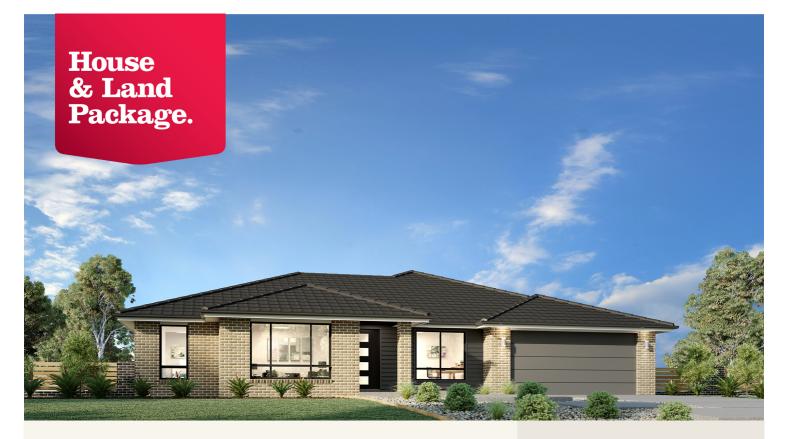

## House and land package from \$400,500\*

Address: 10 Cormorant Way, Wangaratta

## Inclusions:

- + House & Land
- + Heating & Cooling
- + Floor Coverings Throughout
- Driveway & Crossover
- + Stainless Steel Appliances

\_

\*Images and photographs may depict fixtures, finishes and features either not supplied by G.J. Gardner Homes or not included in any price stated. These items include furniture, swimming pools, pool decks, fences, landscaping - including planter boxes, retaining walls, water features, pergolas, screens and decorative landscaping items such as fencing and outdoor kitchens and barbeques. For detailed home pricing, please talk to a new homes consultant.