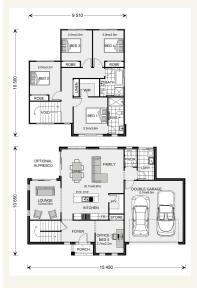

### Address: 2, 26 Queens Road, Pearcedale

Inclusions:

- + Floor Coverings from our Express Range
- + Westinghouse 600mm Stainless Steel Appliances
- + Rinnai Gas Solar Hot Water
- + 2.4 Ceiling Height
- + Double Garage
- + Flexible Floorplan

#### **Greenhaven 219 - Express Series**