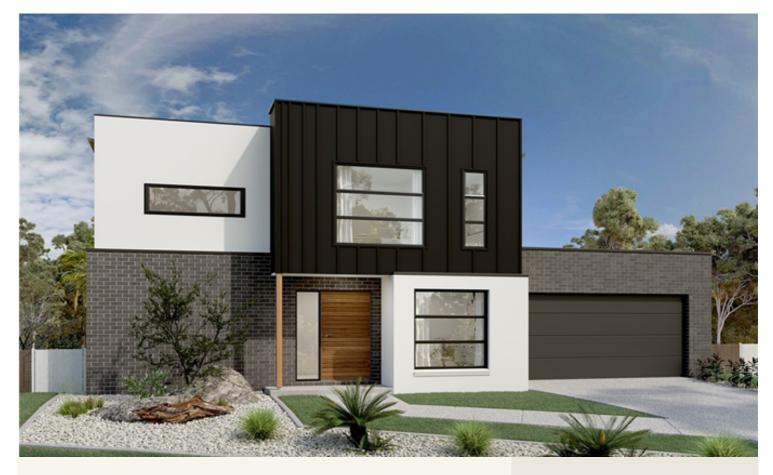

### House and land package from \$594,000\*

### Address: 2, 26 Queens Road, Pearcedale

Inclusions:

- + Floor Coverings from our Express Range
- + Westinghouse 600mm Stainless Steel Appliances
- + Rinnai Gas Solar Hot Water
- + 2.4 Ceiling Height
- + Double Garage
- + Flexible Floorplan

#### **Greenhaven 219 - Express Series**