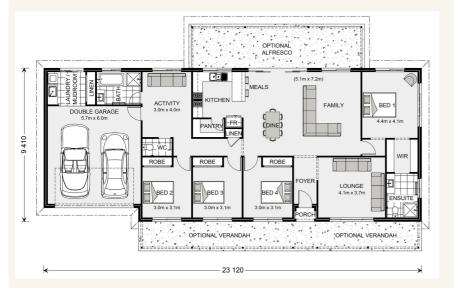

## Inclusions:

- + 20mm Caesarstone Benchtops to Kitchen, Bathroom, Ensuite and Laundry
- Westinghouse 900mm Freestanding Stainless Steel Appliances
- + Gas Ducted Heating and Rinnai Solar Hot Water
- + Dowell Double Glazed Windows including Window Locks and Flyscreens
- Double Garage
- + Flexible Floorplan

## Yarraman 213 - Element Series

2

2

Give us a call or drop in for a chat today.