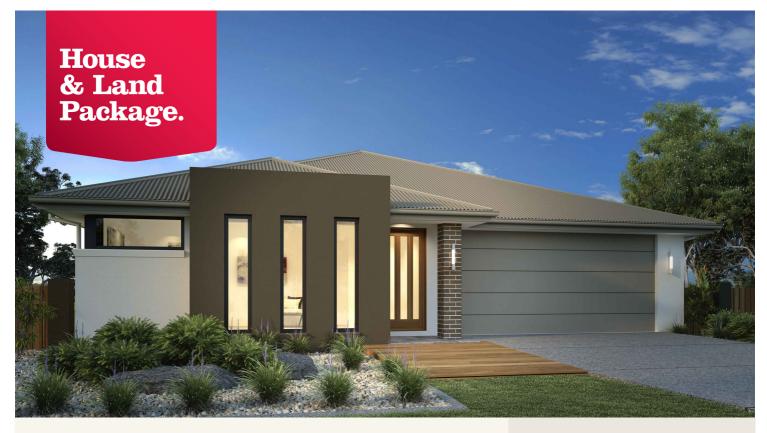

### House and land package from \$653,253\*

#### Address: 26 Vue Court, Daylesford

Inclusions:

- + H1 Waffle Pod Slab Included
- + 600mm Westinghouse Appliances
- + 2440mm ceiling heights throughout
- + Concrete driveway and crossover
- Carpet & Tiles throughout
- Dishlex Dishwasher Included

\*Images and photographs may depict fixtures, finishes and features either not supplied by G.J. Gardner Homes or not included in any price stated. These items include furniture, swimming pools, pool decks, fences, landscaping - including planter boxes, retaining walls, water features, pergolas, screens and decorative landscaping items such as fencing and outdoor kitchens and barbeques. For detailed home pricing, please talk to a new homes consultant.