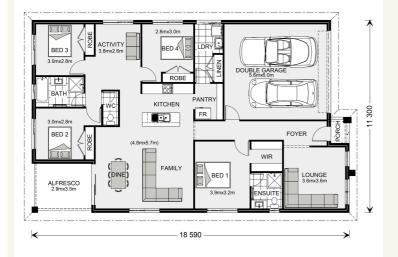

#### Address: 26 Vue Court, Daylesford

Inclusions:

- + H1 Waffle Pod Slab Included
- + 600mm Westinghouse Appliances
- + 2440mm ceiling heights throughout
- + Concrete driveway and crossover
- Carpet & Tiles throughout
- Dishlex Dishwasher Included

#### **Brookfield 204 - Express Series**