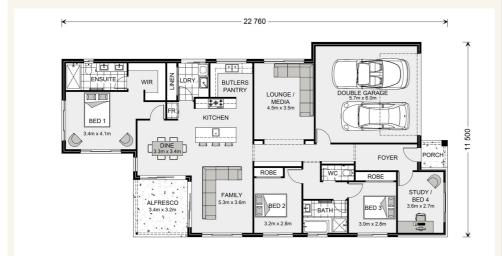

## Edgewater 219 - Element Series

2

2

Give us a call or drop in for a chat today.

## Inclusions:

- + H1 Waffle Pod Slab Included
- + 900mm Westinghouse Appliances
- + 2550mm ceiling heights throughout
- + 20mm Caesarstone to kitchen bench top
- + Double glazed windows
- + Westinghouse Dishwasher Included